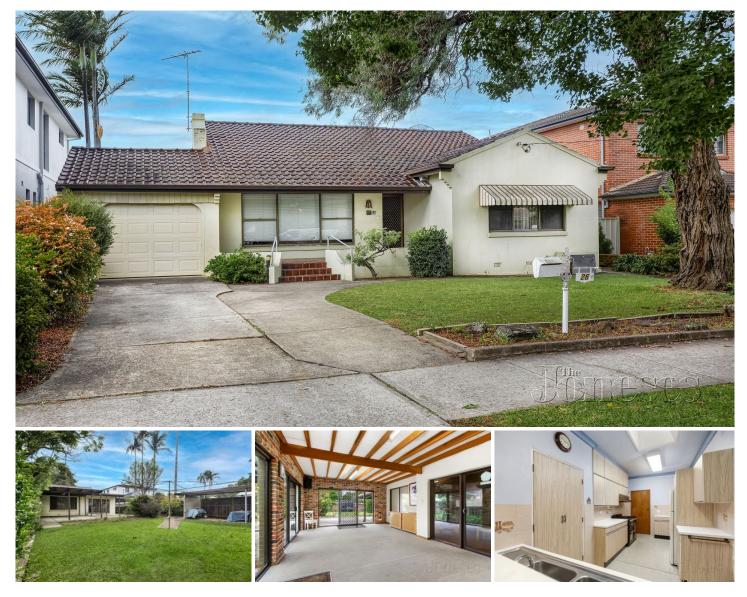

## 26 Boden Avenue Strathfield NSW

FIRST TIME OFFERED IN 39 YEARS

Generously proportioned and baked in northern light, this inviting double brick single level home with street appeal offers families an idyllic lifestyle. Situated in sought after street, this home has an expansive floor plan and plenty of upside.

- + Four double bedrooms, full brick
- + Practical kitchen w/gas cooking
- + Large family/rumpus room at rear
- + Single level living perfect for those looking to downsize
- + Lock up garage w/ plenty of additional parking
- + Child-friendly grassed rear yard, low maintenance gardens
- + Large pergola to rear is perfect for outdoor entertaining
- + An expansive 765.1sqm, 15.24m frontage

## LOCATION

A prime opportunity for its popular lifestyle setting, only a short walk to local shops, walking and cycle tracks,

4 🎮 2 🚔 3 🛱

**Price :** \$ 3,620,000

**View :** https://www.thejoneses.com.au/sale/nsw/inner-w est/strathfield/residential/house/7977559