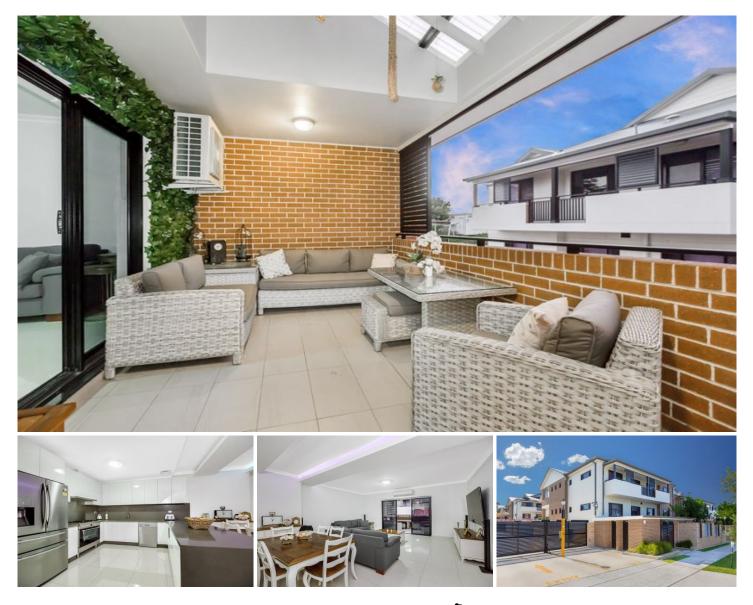

## 8/177 Banksia Road Greenacre NSW

This 145sqm stunning as new residence is sure to impress with its state-of-the-art construction and relaxed lifestyle offerings.

Set in the first part of the Grand-view Estate complex setting, boasting quality, size and functionality this home invites growing families, first home buyers and investors alike. Enjoy open plan interiors, natural light filled spaces, highest quality fittings and luxurious finishes throughout.

Entertain family and friends alfresco on the large lounge area/ balcony. Close to Greenacre shops/Bankstown Centro, train station, many schools, parks and so on. Don't miss out on this exceptional opportunity.

+ Master bedroom w/ walk in wardrobe and walk through bathroom

+ Second bedroom with walk in wardrobe and built in.

+ Huge open plan living and dining area leading to the balcony

+ Two stylishly appointed floor-to ceiling tiled bathrooms, spa facility to main

+ Gourmet gas kitchen with state-of-the-art stainless steel

2 🎮 1 🚰 1 🚘

| Price | : | \$ | 67 | Ό, | ,000 |
|-------|---|----|----|----|------|
|-------|---|----|----|----|------|

Land Size : 145 sqm

View : https://www.thejoneses.com.au/sale/nsw/ca nterburybankstown/greenacre/residential/un it/7820108