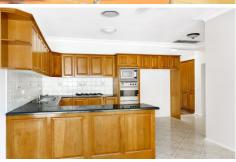

- + Perched on an expansive 619.7 sqm, 15.24m Frontage
- + Four double bedrooms, full brick
- + Large timber kitchen w/gas cooking and breakfast bar
- + Open plan living/dining + seperate formal lounge and dining
- + Polished timber and tiled floors throughout
- + Tandem L/up garage, air-conditioning
- + Child-friendly grassed rear yard, low maintenance gardens
- + Elevated Position, high side of the street