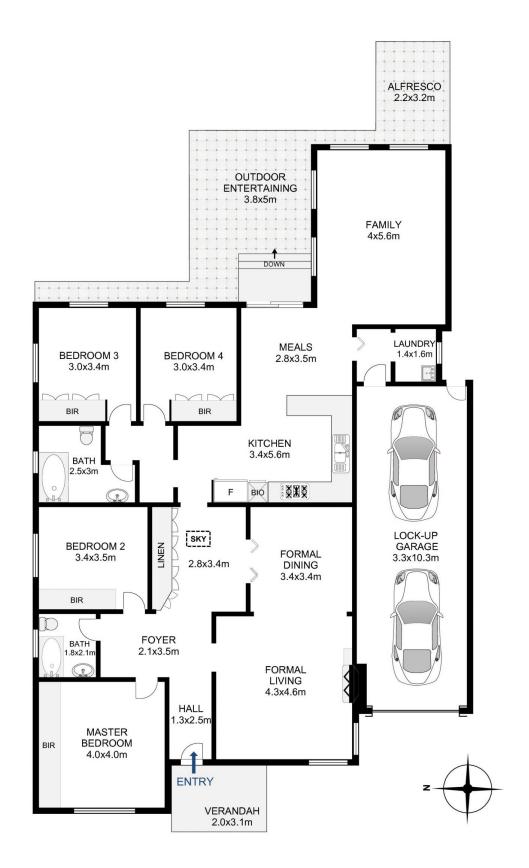

- + Perched on an expansive 619.7 sqm, 15.24m Frontage
- + Four double bedrooms, full brick
- + Large timber kitchen w/gas cooking and breakfast bar
- + Open plan living/dining + seperate formal lounge and dining
- + Polished timber and tiled floors throughout
- + Tandem L/up garage, air-conditioning
- + Child-friendly grassed rear yard, low maintenance gardens
- + Elevated Position, high side of the street

## Floor plan by DG Life