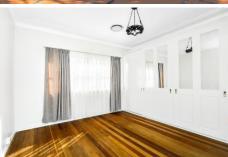

- + Perched on an expansive 619.7 sqm, 15.24m Frontage
- + Four double bedrooms, full brick
- + Large timber kitchen w/gas cooking and breakfast bar
- + Open plan living/dining + seperate formal lounge and dining
- + Polished timber and tiled floors throughout
- + Tandem L/up garage, air-conditioning
- + Child-friendly grassed rear yard, low maintenance gardens
- + Elevated Position, high side of the street