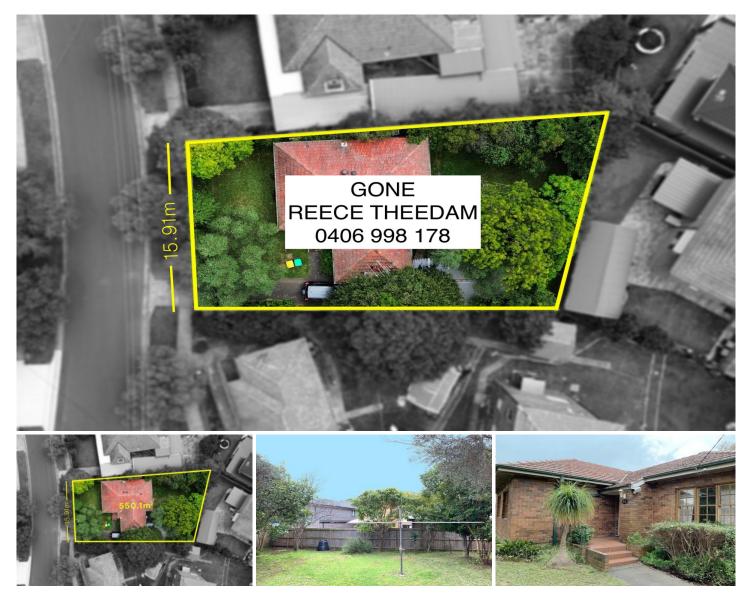

## **15 Churchill Crescent Concord NSW**

For the astute investor or those looking to renovate or build their dream home or duplex (STCA) , here lies an exceptional opportunity.

- + Sought after Northerly rear aspect
- + 15.91m Frontage approx, 550.1sqm, R2 Zoning
- + Separate lounge and dining
- + Lock-up garage
- + Wooden floors throughout
- + 2 good sized bedrooms
- + Close to local school and parks
- + Plenty of additional parking on the side drive
- + Currently tenanted with lease expiring in May.

ADDRESS: 15 CHURCHILL CRESCENT, CONCORD AUCTION: 1st April, 1pm Onsite CONTACT: Reece Theedam 0406 998 178

OUTGOINGS

Rates \$475.60 pq Water TBA

## 2 🎮 1 🚰 1 🚘

**Price :** \$ 2,365,000

View : https://www.thejoneses.com.au/sale/nsw/inner-w est/concord/residential/house/7465082

Reece Theedam 8060 5585

https://www.thejoneses.com.au Experienced in the Deal +