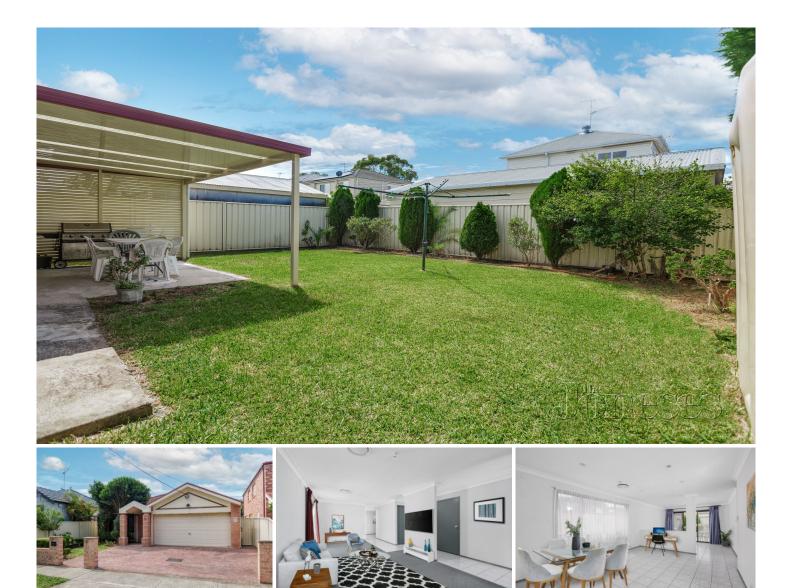

## 22 William Street Botany NSW

This spacious, single level brick home is bound to impress. Generous proportions, with an emphasis on multiple living zones, compliment the coveted east facing rear aspect.

- + Low maintenance brick home only 23 years young
- + Easily updated to meet modern family requirements
- + Large Entertainer's covered patio to rear + grassed sunny landscaped rear yard
- + Convenient covered side patio
- + Practical layout showcases a selection of formal and casual living zones
- + Large main bathroom with seperate bath and shower
- + Four double bedrooms w/built-ins
- + Main Bedroom w/ walk-in robe and ensuite
- + Double garage w/ auto door opener + storage nook
- + Additional parking for two cars on driveway
- + Functional kitchen w/gas cooking and plenty of storage
- + Ducted air-conditioning
- + 450 sqm, East to rear aspect, wide tree-lined street

## 4 🛤 2 🚔 4 🚘

**Price :** \$ 2,050,000

View : https://www.thejoneses.com.au/sale/nsw/eastern -suburbs/botany/residential/house/7462376

Reece Theedam 8060 5585

ADDRESS: 22 William Street, Botany

https://www.thejoneses.com.au Experienced in the Deal +