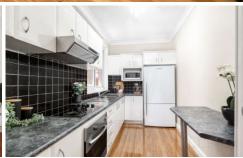

## Highlights:

- + First floor, tranquil rear aspect facing Russell St reserve
- + Stylish traditional interiors and quality finishes throughout
- + Light filled living and dining features polished timber flooring
- + Covered full length balcony enjoys lush elevated views
- + Fully renovated kitchen fitted with stainless steel appliances
- + Two good sized light filled bedrooms, oversized windows
- + Combined laundry/bathroom, built-ins, high ceilings
- + Great investment with good growth and rental prospects
- + Walkable to both Strathfield and Burwood amenities
- + Easy access to arterial roads, eateries, cafes and Strathfield