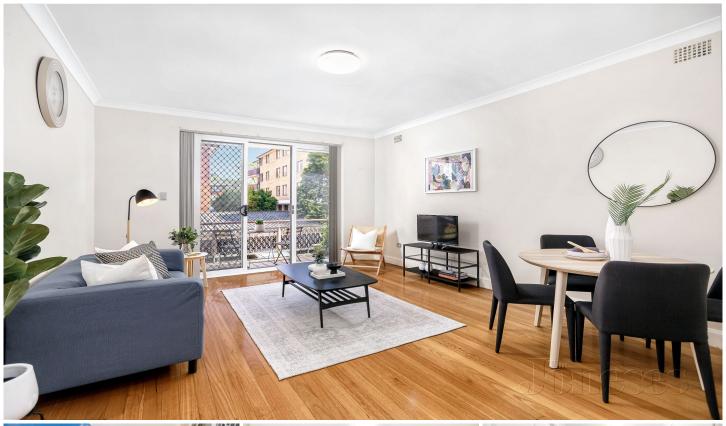

## Highlights:

- + First floor, tranquil rear aspect facing Russell St reserve
- + Stylish traditional interiors and quality finishes throughout
- + Light filled living and dining features polished timber flooring
- + Covered full length balcony enjoys lush elevated views
- + Fully renovated kitchen fitted with stainless steel appliances
- + Two good sized light filled bedrooms, oversized windows
- + Combined laundry/bathroom, built-ins, high ceilings
- + Great investment with good growth and rental prospects
- + Walkable to both Strathfield and Burwood amenities
- + Easy access to arterial roads, eateries, cafes and Strathfield