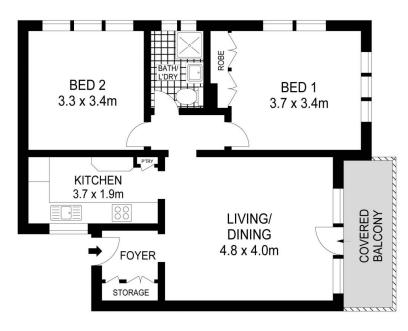

## 6/32 Morwick Street Strathfield NSW

Set at the rear of a boutique complex of just nine, this full brick unit has been updated for easy contemporary living in a convenient central location. Strathfield Plaza, local elite schooling, parks & the train station are all within five minutes walk.

## Highlights:

- + First floor, tranquil rear aspect facing Russell St reserve
- + Stylish traditional interiors and quality finishes throughout
- + Light filled living and dining features polished timber flooring
- + Covered full length balcony enjoys lush elevated views
- + Fully renovated kitchen fitted with stainless steel appliances
- + Two good sized light filled bedrooms, oversized windows
- + Combined laundry/bathroom, built-ins, high ceilings
- + Great investment with good growth and rental prospects
- + Walkable to both Strathfield and Burwood amenities
- + Easy access to arterial roads, eateries, cafes and Strathfield

Size: 76sqm plus carspace

## 2 🎮 1 📇 1 🕰

**Price**: \$615,000

**View :** https://www.thejoneses.com.au/sale/nsw/inner-w

est/strathfield/residential/apartment/7241104

Reece Theedam 8060 5585

**GROUND LEVEL** 

**LEVEL ONE** 

APPROX.INT: 65m²
Scale in metres. Indicativ only. Dimensions are approximate. All information contained herein is gathered from sources we believe to be reliable. However we cannot guarantee it's accuracy and interested persons should rely on their own enquiries