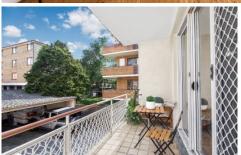

## Highlights:

- + First floor, tranquil rear aspect facing Russell St reserve
- + Stylish traditional interiors and quality finishes throughout
- + Light filled living and dining features polished timber flooring
- + Covered full length balcony enjoys lush elevated views
- + Fully renovated kitchen fitted with stainless steel appliances
- + Two good sized light filled bedrooms, oversized windows
- + Combined laundry/bathroom, built-ins, high ceilings
- + Great investment with good growth and rental prospects
- + Walkable to both Strathfield and Burwood amenities
- + Easy access to arterial roads, eateries, cafes and Strathfield