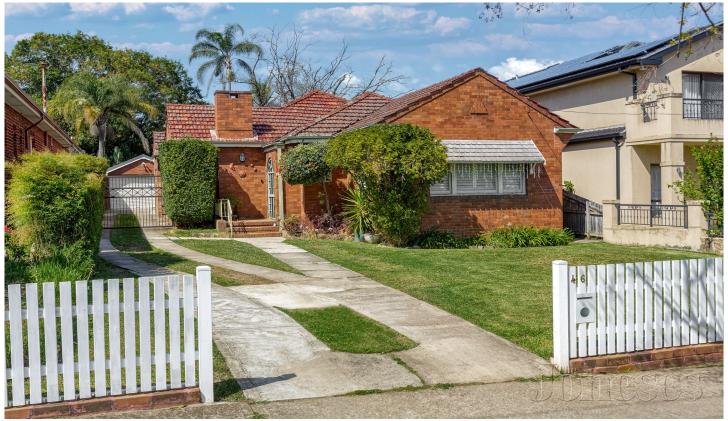

## 46 Myrna Road Strathfield NSW

Generously proportioned and baked in northern light, this inviting double brick single level home with street appeal offers families an idyllic lifestyle. Situated on the high side of a well sought after street, this home has an adaptable floor plan and plenty of upside.

- + Sunny rear garden includes a private lawn and in-ground swimming pool
- + Full Brick single level home w/ adaptable floor plan
- + Four well proportioned double bedrooms
- + Separate office/study, Ducted Air-conditioning
- + Practical kitchen w/gas cooking and breakfast bar
- + Rear living area easily converted to separate in-law/teen accommodation
- + Elevated Position, high side of the street, 727sqm
- + Single lock up garage w/ plenty of additional parking

## **LOCATION**

A prime opportunity for it's popular lifestyle setting, only a short walk to local shops, walking and cycle tracks, transport and schooling.

4 🛌 2 📇 3 🗬

**Price** : \$ 3,260,000 **Land Size** : 727.2 sgm