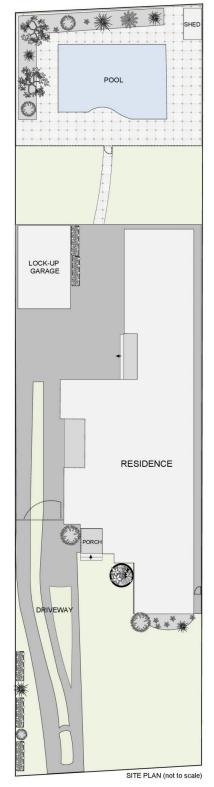

## 46 Myrna Road Strathfield NSW

Generously proportioned and baked in northern light, this inviting double brick single level home with street appeal offers families an idyllic lifestyle. Situated on the high side of a well sought after street, this home has an adaptable floor plan and plenty of upside.

- + Sunny rear garden includes a private lawn and in-ground swimming pool
- + Full Brick single level home w/ adaptable floor plan
- + Four well proportioned double bedrooms
- + Separate office/study, Ducted Air-conditioning
- + Practical kitchen w/gas cooking and breakfast bar
- + Rear living area easily converted to separate in-law/teen accommodation
- + Elevated Position, high side of the street, 727sqm
- + Single lock up garage w/ plenty of additional parking

## **LOCATION**

A prime opportunity for it's popular lifestyle setting, only a short walk to local shops, walking and cycle tracks, transport and schooling.

4 🛌 2 📇 3 🗬

**Price** : \$ 3,260,000 **Land Size** : 727.2 sgm