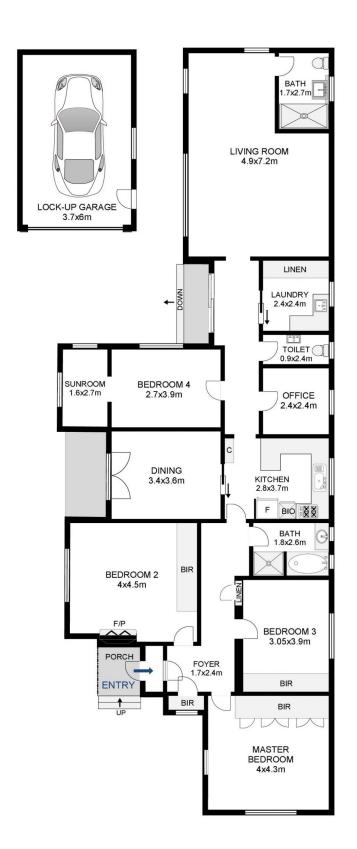

## 46 Myrna Road Strathfield NSW

Generously proportioned and baked in northern light, this inviting double brick single level home with street appeal offers families an idyllic lifestyle. Situated on the high side of a well sought after street, this home has an adaptable floor plan and plenty of upside.

- + Sunny rear garden includes a private lawn and in-ground swimming pool
- + Full Brick single level home w/ adaptable floor plan
- + Four well proportioned double bedrooms
- + Separate office/study, Ducted Air-conditioning
- + Practical kitchen w/gas cooking and breakfast bar
- + Rear living area easily converted to separate in-law/teen accommodation
- + Elevated Position, high side of the street, 727sqm
- + Single lock up garage w/ plenty of additional parking

## **LOCATION**

A prime opportunity for it's popular lifestyle setting, only a short walk to local shops, walking and cycle tracks, transport and schooling.

4 🛌 2 📇 3 🗬

**Price** : \$ 3,260,000 **Land Size** : 727.2 sgm

## Floor plan by DG Life