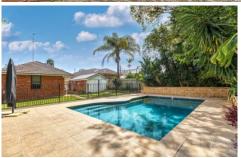

- + Sunny rear garden includes a private lawn and in-ground swimming pool
- + Full Brick single level home w/ adaptable floor plan
- + Four well proportioned double bedrooms
- + Separate office/study, Ducted Air-conditioning
- + Practical kitchen w/gas cooking and breakfast bar
- + Rear living area easily converted to separate in-law/teen accommodation
- + Elevated Position, high side of the street, 727sqm
- + Single lock up garage w/ plenty of additional parking