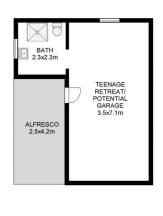

## 16 Brisbane Avenue Lurnea NSW

A treasured neat and tidy family home for many years, now a golden opportunity for those looking for a low maintenance home with upside.

- + Huge covered rear entertainers balcony, great for entertaining
- + Renovated spacious kitchen with adjoining dining area
- + Child friendly North facing rear yard w/ loads of potential
- + Three sizeable bedrooms, w/ builtins
- + Solar hot water, Airconditioner
- + Additional shower and toilet in rear rumpus/converted garage
- + Frontage 15.24m, Land Size 556.4 sqm

## Floor plan by DG Life

The following floor plan is shown for presentation purposes only and is not part of any legal document. All measurements and figures are approximate.