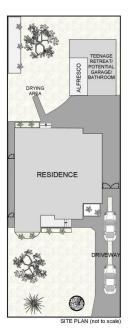

## 16 Brisbane Avenue Lurnea NSW

A treasured neat and tidy family home for many years, now a golden opportunity for those looking for a low maintenance home with upside.

- + Huge covered rear entertainers balcony, great for entertaining
- + Renovated spacious kitchen with adjoining dining area
- + Child friendly North facing rear yard w/ loads of potential
- + Three sizeable bedrooms, w/ builtins
- + Solar hot water, Airconditioner
- + Additional shower and toilet in rear rumpus/converted garage
- + Frontage 15.24m, Land Size 556.4 sqm

## Floor plan by DG Life

The following floor plan is shown for presentation purposes only and is not part of any legal document. All measurements and figures are approximate.