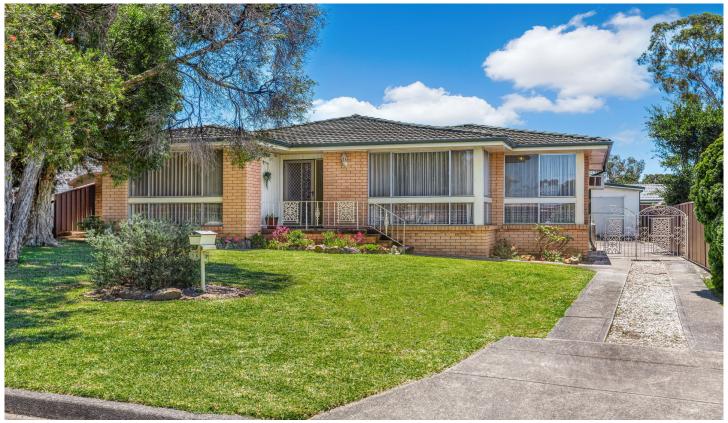

## 16 Brisbane Avenue Lurnea NSW

A treasured neat and tidy family home for many years, now a golden opportunity for those looking for a low maintenance home with upside.

- + Huge covered rear entertainers balcony, great for entertaining
- + Renovated spacious kitchen with adjoining dining area
- + Child friendly North facing rear yard w/ loads of potential
- + Three sizeable bedrooms, w/ builtins
- + Solar hot water, Airconditioner
- + Additional shower and toilet in rear rumpus/converted garage
- + Frontage 15.24m, Land Size 556.4 sqm

## 16 Brisbane Avenue Lurnea