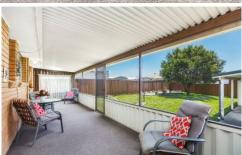

## 16 Brisbane Avenue Lurnea NSW

A treasured neat and tidy family home for many years, now a golden opportunity for those looking for a low maintenance home with upside.

- + Huge covered rear entertainers balcony, great for entertaining
- + Renovated spacious kitchen with adjoining dining area
- + Child friendly North facing rear yard w/ loads of potential
- + Three sizeable bedrooms, w/ builtins
- + Solar hot water, Airconditioner
- + Additional shower and toilet in rear rumpus/converted garage
- + Frontage 15.24m, Land Size 556.4 sqm