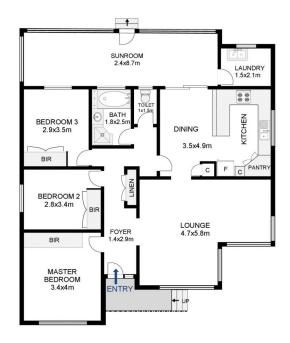

## 16 Brisbane Avenue Lurnea NSW

A treasured neat and tidy family home for many years, now a golden opportunity for those looking for a low maintenance home with upside.

- + Huge covered rear entertainers balcony, great for entertaining
- + Renovated spacious kitchen with adjoining dining area
- + Child friendly North facing rear yard w/ loads of potential
- + Three sizeable bedrooms, w/ builtins
- + Solar hot water, Airconditioner
- + Additional shower and toilet in rear rumpus/converted garage
- + Frontage 15.24m, Land Size 556.4 sqm

## Floor plan by DG Life

The following floor plan is shown for presentation purposes only and is not part of any legal document. All measurements and figures are approximate.