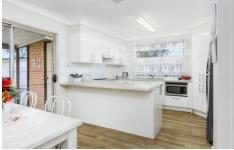

## 16 Brisbane Avenue Lurnea NSW

A treasured neat and tidy family home for many years, now a golden opportunity for those looking for a low maintenance home with upside.

- + Huge covered rear entertainers balcony, great for entertaining
- + Renovated spacious kitchen with adjoining dining area
- + Child friendly North facing rear yard w/ loads of potential
- + Three sizeable bedrooms, w/ builtins
- + Solar hot water, Airconditioner
- + Additional shower and toilet in rear rumpus/converted garage
- + Frontage 15.24m, Land Size 556.4 sqm