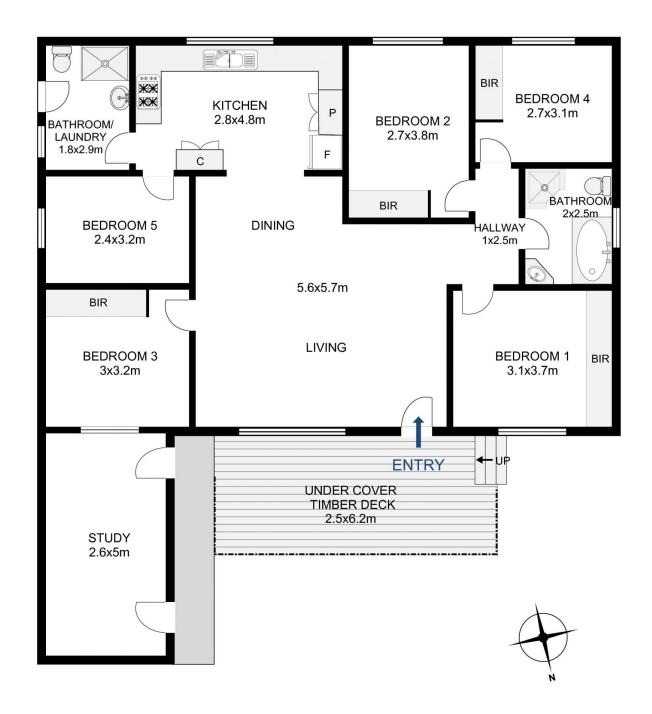

## 15A Wayland Avenue Lidcombe NSW

The home boasts well proportioned interiors, a spacious living area and well sized kitchen.

LAND SIZE 323.3sqm

## Features:

- + Double brick construction, approx 20 years old
- + Solar Panels installed
- + 4/5 bedrooms including extra Bedroom/Study
- + Low maintenance, Split system A/C
- + Spacious combined lounge dining
- + Large kitchen w/ gas stove top, dishwasher and plenty of storage
- + bathroom with bathtub and shower
- + Internal laundry with toilet and shower facilities
- + North Facing, Sunny yard and covered deck
- + Additional external storage room