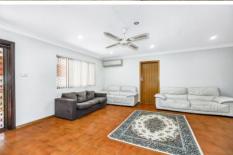

## Features:

- + Double brick construction, approx 20 years old
- + Solar Panels installed
- + 4/5 bedrooms including extra Bedroom/Study
- + Low maintenance, Split system A/C
- + Spacious combined lounge dining
- + Large kitchen w/ gas stove top, dishwasher and plenty of storage
- + bathroom with bathtub and shower
- + Internal laundry with toilet and shower facilities
- + North Facing, Sunny yard and covered deck
- + Additional external storage room