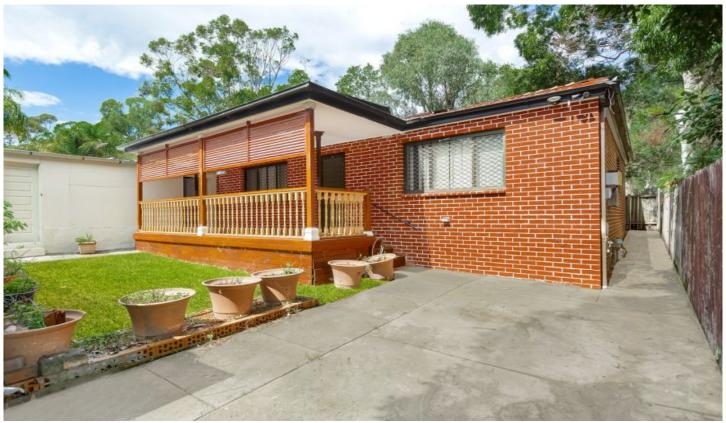

## 15A Wayland Avenue Lidcombe NSW

The home boasts well proportioned interiors, a spacious living area and well sized kitchen.

LAND SIZE 323.3sqm

## Features:

- + Double brick construction, approx 20 years old
- + Solar Panels installed
- + 4/5 bedrooms including extra Bedroom/Study
- + Low maintenance, Split system A/C
- + Spacious combined lounge dining
- + Large kitchen w/ gas stove top, dishwasher and plenty of storage
- + bathroom with bathtub and shower
- + Internal laundry with toilet and shower facilities
- + North Facing, Sunny yard and covered deck
- + Additional external storage room