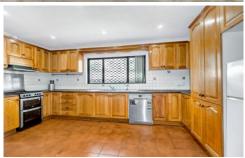

## Features:

- + Double brick construction, approx 20 years old
- + Solar Panels installed
- + 4/5 bedrooms including extra Bedroom/Study
- + Low maintenance, Split system A/C
- + Spacious combined lounge dining
- + Large kitchen w/ gas stove top, dishwasher and plenty of storage
- + bathroom with bathtub and shower
- + Internal laundry with toilet and shower facilities
- + North Facing, Sunny yard and covered deck
- + Additional external storage room