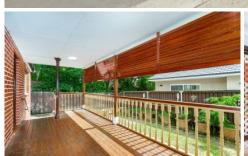

## Features:

- + Double brick construction, approx 20 years old
- + Solar Panels installed
- + 4/5 bedrooms including extra Bedroom/Study
- + Low maintenance, Split system A/C
- + Spacious combined lounge dining
- + Large kitchen w/ gas stove top, dishwasher and plenty of storage
- + bathroom with bathtub and shower
- + Internal laundry with toilet and shower facilities
- + North Facing, Sunny yard and covered deck
- + Additional external storage room