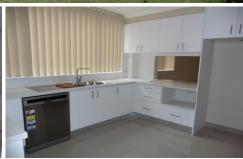

## Features include:

- \* Spacious lounge/dining room with leafy outlook \* Updated kitchen with dishwasher and breakfast area
- \* 2 bedrooms, both with built-in
- \* Modern bathroom with separate bathtub & shower
- \* Large undercover balcony perfect for entertainment
- \* Internal laundry
- \* Lock up garage
- \* Outdoor inground swimming pool
- \* Just minutes away to Strathfield Plaza and Strathfield **Train Station**