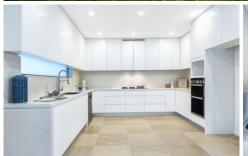

## 19a Bettina Court Greenacre NSW

Ultra-contemporary & desirably low maintenance, this stunning new Torrens title full brick duplex provides a sought-after lifestyle. Situated in a quite family friendly Cul-de-sac, this home offers stylish & modern interiors throughout, complemented by 3 meter ceilings, raw iron balustrades, Gohera Limestone tiles & second-to-none build quality. The stone kitchen with gas cooking is adjoined to the open plan lounge & dining area, which smoothly transitions to the private alfresco entertaining area. Truly a home you wouldn't want to miss out on!

- 4 Spacious bedrooms with built-in robes, master room has ensuite & balcony access
- Caesarstone waterfall bench-tops with gastop cooking & stainless steel appliances
- Modern bathroom
- Gohera Limestone tiles used all throughout, both inside & outside
- Multiple entertaining areas throughout
- Daikin ducted airconditioning
- Video Intercom, Security cameras & Alarm System
- Lockup garage with polished concrete flooring/driveway
- Only moments away from Greenacre's local schools,