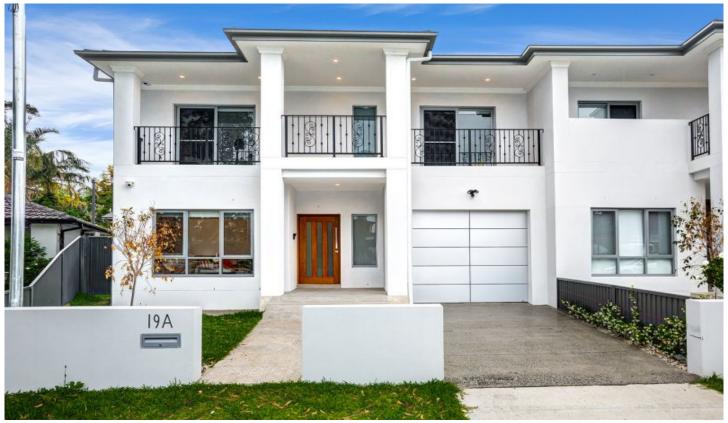

## 19a Bettina Court Greenacre NSW

Ultra-contemporary & desirably low maintenance, this stunning new Torrens title full brick duplex provides a sought-after lifestyle. Situated in a quite family friendly Cul-de-sac, this home offers stylish & modern interiors throughout, complemented by 3 meter ceilings, raw iron balustrades, Gohera Limestone tiles & second-to-none build quality. The stone kitchen with gas cooking is adjoined to the open plan lounge & dining area, which smoothly transitions to the private alfresco entertaining area. Truly a home you wouldn't want to miss out on!

- 4 Spacious bedrooms with built-in robes, master room has ensuite & balcony access
- Caesarstone waterfall bench-tops with gastop cooking & stainless steel appliances
- Modern bathroom
- Gohera Limestone tiles used all throughout, both inside & outside
- Multiple entertaining areas throughout
- Daikin ducted airconditioning
- Video Intercom, Security cameras & Alarm System
- Lockup garage with polished concrete flooring/driveway
- Only moments away from Greenacre's local schools,