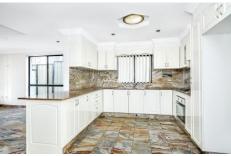

- Four generous sized bedrooms
- Spacious light filled living room
- Chef inspired kitchen with gas top cooking, marble bench tops, as well as an oversized dining area
- Marble flooring and staircase
- Two modern bathrooms
- Split system A/C
- Spacious entertaining area and yard for the kids to play
- Moments away from Greenace/Chullora shops, schools & transport
- Lock up garage with internal access and storage area