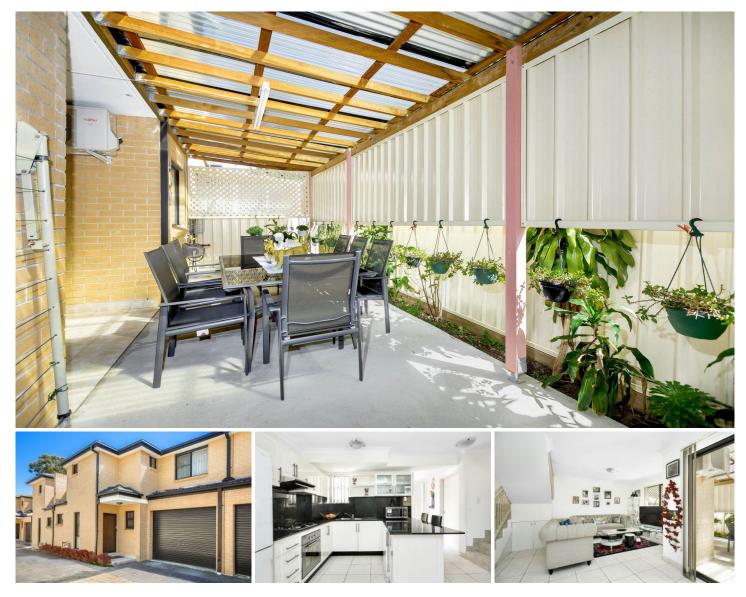

## 4/106 Rossmore Avenue Punchbowl NSW

This exceptional home is immediately impressive with abundant living space, a modern design and premium finishes. Privately tucked away in a young complex, it's a great alternative to an apartment.

- + Small complex, low strata levies
- + Main bedroom w/ powder room + walk in robe + balcony
- + Large main bathroom
- + Modern kitchen w/ gas cooking and stone tops
- + Open plan living
- + Undercover rear pergola area

+ Opposite Punchbowl Public School, minutes walk to station and shops

STRATA \$460 PQ WATER \$250 PQ COUNCIL: \$275 PQ POTENTIAL RENT IS AROUND \$500 TO \$550 PER WEEK