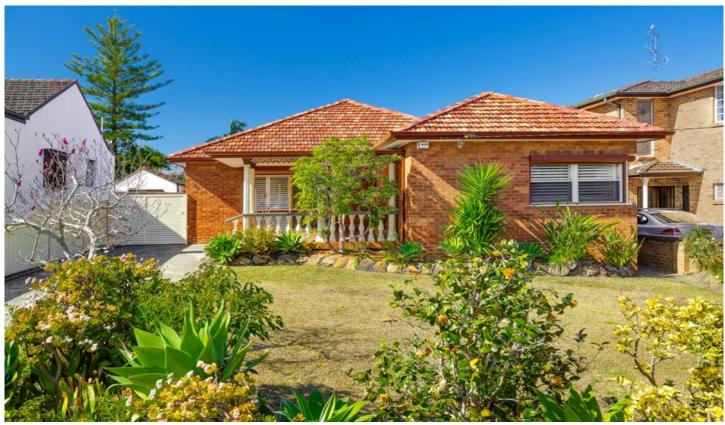

## 58 Myrna Road Strathfield NSW

First Time Offered in 45 Years

Generously proportioned, beautifully maintained and full of light, this inviting home offers families an idyllic lifestyle. Situated on the high side of a well sought after street, this family home is ready to move straight in or enhance with your personal touches.

- + Perched on an expansive 727sqm
- + Four double bedrooms, full brick
- + Large timber kitchen w/gas cooking and breakfast bar
- + Open plan living/dining, air-conditioning
- + Polished timber and tiled floors throughout
- + Extra large double L/up garage + large garden shed
- + Child-friendly grassed rear yard, low maintenance manicured gardens
- + A selection of fruit and nut trees including, mango, persimmon and macadamia
- + Elevated Position, high side of the street

A prime opportunity for it's popular lifestyle setting, only a short walk to local shops, walking and cycle tracks, transport and schooling.

4 📭 2 🖺 2 🚘

**Price** : \$ 2,330,000 **Land Size** : 727 sqm

View: https://www.thejoneses.com.au/sale/nsw/inn er-west/strathfield/residential/house/618115