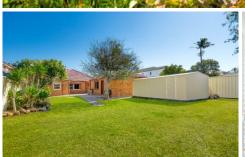

- + Perched on an expansive 727sqm
- + Four double bedrooms, full brick
- + Large timber kitchen w/gas cooking and breakfast bar
- + Open plan living/dining, air-conditioning
- + Polished timber and tiled floors throughout
- + Extra large double L/up garage + large garden shed
- + Child-friendly grassed rear yard, low maintenance manicured gardens
- + A selection of fruit and nut trees including, mango, persimmon and macadamia
- + Elevated Position, high side of the street