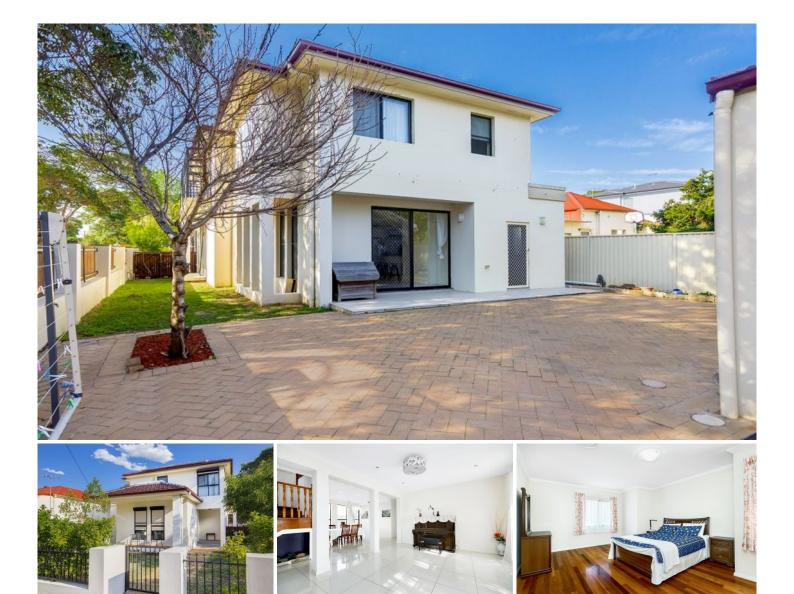

## 26 Broughton Road Strathfield NSW

Embodying a winning blend of character and functionality, this full brick, young home presents the perfect opportunity for the growing family along with a strong investment potential.

- + North Facing aspect
- + 5 oversized bedrooms all w/ built-ins
- + Main w/ walk in robe and ensuite
- + Full brick construction, less than 7 years old
- + Multiple living and dining areas,
- + Polished blackbutt timber floorboards throughout upstairs
- + Gourmet Caesar stone gas kitchen + butlers kitchen
- + Additional kitchenette on upper level
- + Bonus of high ceilings, ducted air conditioning and solar panels
- + Double lock up garage plus extra off street parking, ample storage
- + Minutes to Homebush shops and Strathfield Library
- + Walk to either Homebush & Strathfield Station

## 5 🍋 3 🚔 4 🚘

**Price :** \$ 1,945,000

**View :** https://www.thejoneses.com.au/sale/nsw/inner-w est/strathfield/residential/house/6181152

Reece Theedam 8060 5585