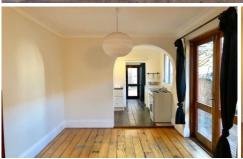

## Accommodation:

- Versatile floorplan over two levels
- Spacious living/dining opens to wide side deck, leafy courtyard
- Neat Kitchen with gas cooktop
- Tiled bathroom plus separate internal laundry w/ access
- Freestanding to one side, front courtyard with easy side entry
- Loft-style bed w/ built-in storage and deck with water glimpses
- Stroll to local pubs, galleries, markets and fashion boutiques