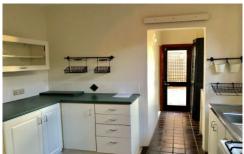

## Accommodation:

- Versatile floorplan over two levels
- Spacious living/dining opens to wide side deck, leafy courtyard
- Neat Kitchen with gas cooktop
- Tiled bathroom plus separate internal laundry w/ access
- Freestanding to one side, front courtyard with easy side entry
- Loft-style bed w/ built-in storage and deck with water glimpses
- Stroll to local pubs, galleries, markets and fashion boutiques