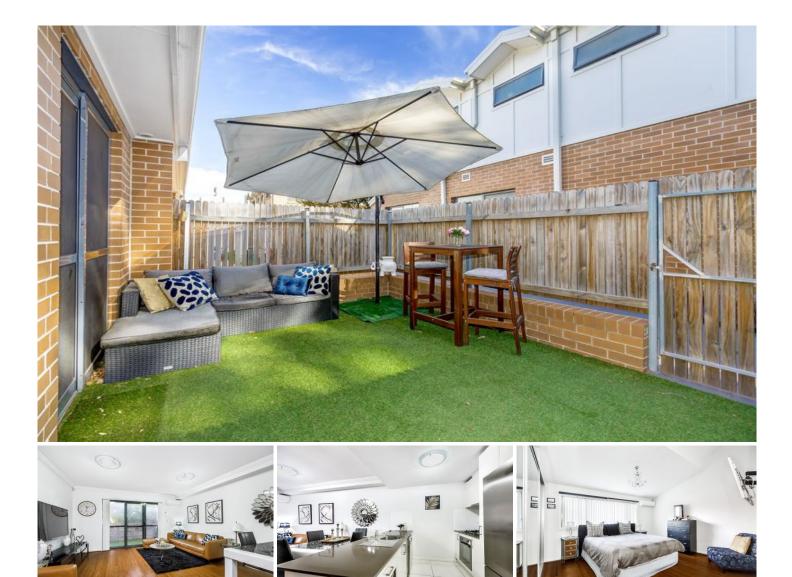

## 21/9 Verley Drive Homebush NSW

This distinctive townhouse presents an elegant symphony of stylish design and modern practicality to form a characteristic look and feel. Incorporating and drawing on natural hues to craft a cool contemporary ambiance. Relish in the sun-lit front courtyard beckoning for outdoor entertaining or quiet tranquil enjoyment.

- + Size 197sqm in total
- + Tightly held complex, presents as new
- + Courtyards both front and rear
- + Deluxe bamboo flooring throughout
- + Well designed open plan layout, North facing
- + Modern kitchen w/ gas cooking, stone tops
- + Huge master w/ ensuite
- + Spilt system air-conditioning, Internal laundry
- + Tandem basement garage w/ internal access + Workshop/Storage space
- + 15 Minute walk to North Strathfield Station and Bakehouse Quarter