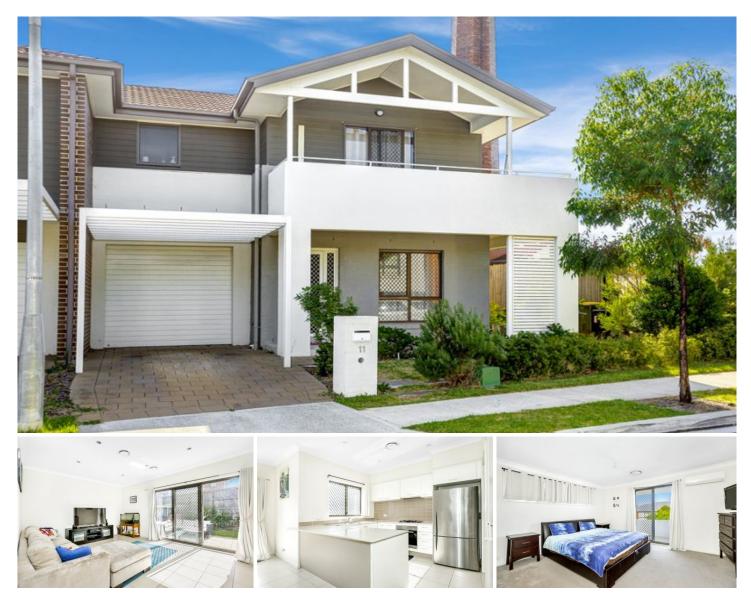

## 11 Herdsmans Avenue Lidcombe NSW

Here is your opportunity to purchase an outstanding family home in a whisper quiet location.

+ Less than 7 years old and only one owner since new

+ Open plan kitchen with gas cooking and stone tops

+ Combined living and dining area, additional formal lounge.

+ 3 well sized bedrooms w/ with built-ins

+ Master bedroom w/ ensuite and generous sized walk in wardrobe

+ Ducted A/C and split airconditioners, NBN, internal laundry

+ Spacious sun filled backyard

## 3 🛤 2 🚰 2 🖨

**Price :** \$ 888,000

**View :** https://www.thejoneses.com.au/sale/nsw/parram atta/lidcombe/residential/house/6181139

Reece Theedam 8060 5585