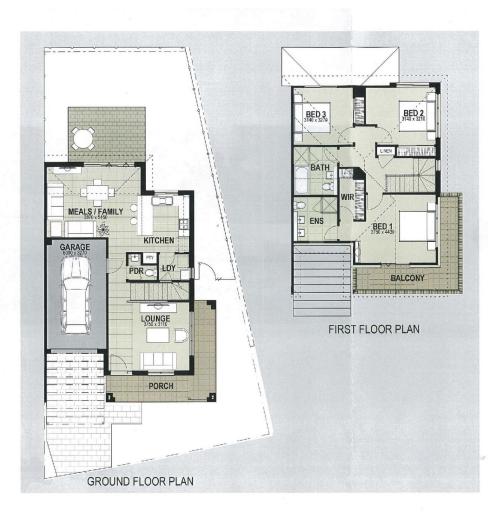

## The Verge Collection Homes

Family Home - 3 Bed CN6301 Herdsmans Ave

| House Type :   | Tacoma     |
|----------------|------------|
| Ground Floor : | 65.22 sqm  |
| First Floor :  | 78.42 sqm  |
| Porch          | 13.53 sqm  |
| Balcony :      | 13.52 sgm  |
| Garage :       | 21.97 sqm  |
| Total :        | 192.66 sqm |

Please note that the above floor plan is an artist's impression only and is not to scale. While every care is taken to ensure that this plan is correct, all room sizes and areas are approximate only and may very. Final design may after for reasons outside of our control and may change during the development process. Dimensions, specifications and fiftings may be changed without notice. Image & colour scheme shown above is indicative only and is for illustrative purposes only. Purchasers must rely on their own enquiries and the Contract for Sale.