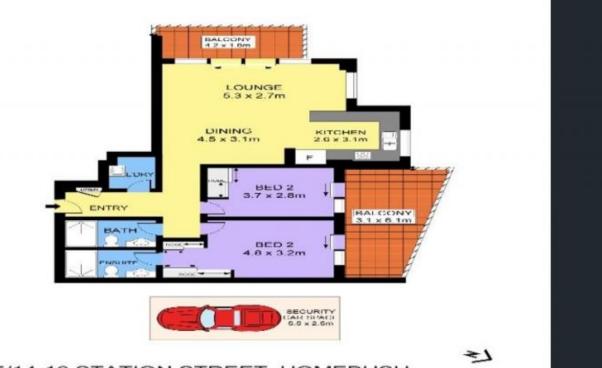

5/14-16 Station Street Homebush NSW

If value buying is what you are after then look no further. Centrally located, close to Homebush station, schools, parks & local shopping this property presents a superb home for young families, professionals and astute investors.

- + Professionally maintained building
- + Gas cooking, light filled interiors
- + Entertainers balconies
- + Large storage room
- + Secure parking space
- + Open plan living, dining and kitchen
- + Main Bedroom w/ ensuite
- + Split system air-conditioning
- + Total 132sqm on title and low levies
- + Only metres to station, shops, cafe's and restaurants
- + Currently rented for \$550pw

2 🔄 2 🚍 1 🚍

Land Size: 132 sqm

**View**: https://www.thejoneses.com.au/sale/nsw/inn

er-west/homebush/residential/apartment/61

81137

Reece Theedam 8060 5585

5/14-16 STATION STREET, HOMEBUSH