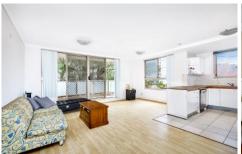

- + Professionally maintained building
- + Gas cooking, light filled interiors
- + Entertainers balconies
- + Large storage room
- + Secure parking space
- + Open plan living, dining and kitchen
- + Main Bedroom w/ ensuite
- + Split system air-conditioning
- + Total 132sqm on title and low levies
- + Only metres to station, shops, cafe's and restaurants
- + Currently rented for \$550pw