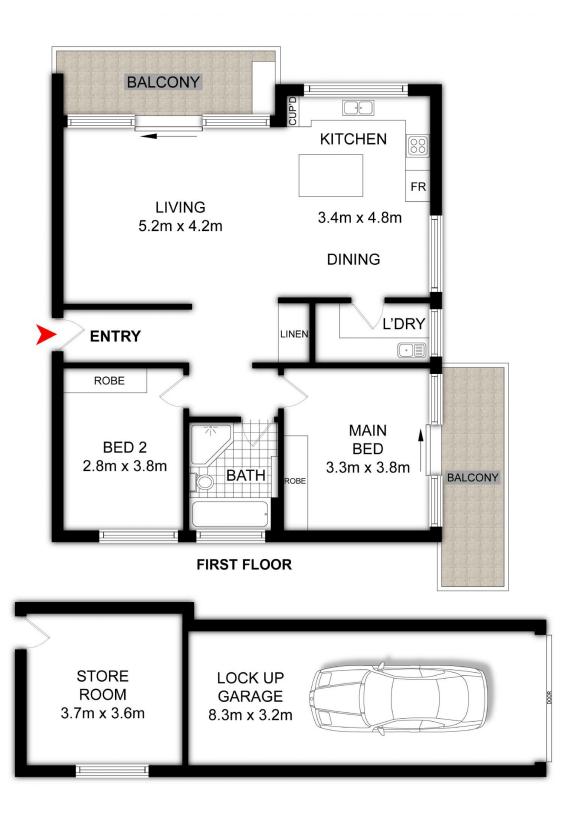

Reece Theedam 8060 5585

Water Rates \$ 171.96 pq Council \$ 265.00 pq Strata \$ 762.05 pq Apartment 99sqm Storage + Parking 43sqm Total Size 142 sqm

0 1m 2m 3m 4m

DISCLAIMER: THIS IS FOR ILLUSTRATIVE PURPOSES ONLY. ALL DIMENSIONS ARE APPROXIMATE AND IT DOES NOT CONSTITUTE PART OF ANY LEGAL DOCUMENTS.

ADDRESS:

1/337 VICTORIA PLACE, DRUMMOYNE