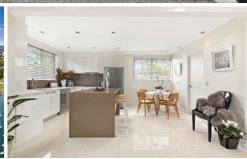

## 1/337 Victoria Place Drummoyne NSW

Situated in a prime peninsula setting, this private and light filled apartment has been tastefully renovated, leaving you with a sense of warmth and comfort. Located in a boutique, well managed small block of 6, with agent interest and low levies.

- A spacious 142sqm apartment
- An abundance of natural light w/ north facing aspect, water views
- Split system air-conditioning
- Completely renovated throughout
- 2 sizeable entertainers balconies
- Built in wardrobes, custom ceilings, down lights
- Sleek caesarstone kitchen w/ Smeg appliances + island bench
- Extra large lock up garage + Large Storage Room
- Quiet, sought after building w/intercom entry
- Chic bathroom and internal laundry, built-ins
- Well maintained boutique block of only 6.
- Walk to city ferry and bus services