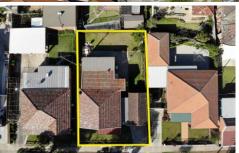

## 38 Isabel Street Belmore NSW

Situated only moments away from the heart of Belmore is this immaculate home with R3 Zoning. Defined by its generous proportions and light filled interiors, this family home blends premium inclusions with contemporary style throughout. Its peaceful setting enjoys easy access to Belmore shops, schools and public transport.

- + R3 Zoning 15.24m Frontage
- + Modern chefs kitchen with gas-top cooking
- + 3 Generously proportioned bedrooms with built-in robes
- + Timber flooring, manicured gardens
- + Multiple living areas with an abundance of natural light
- + Sun drenched alfresco entertaining area overlooking a level lawn
- + Minutes walk to local schools, shops and station