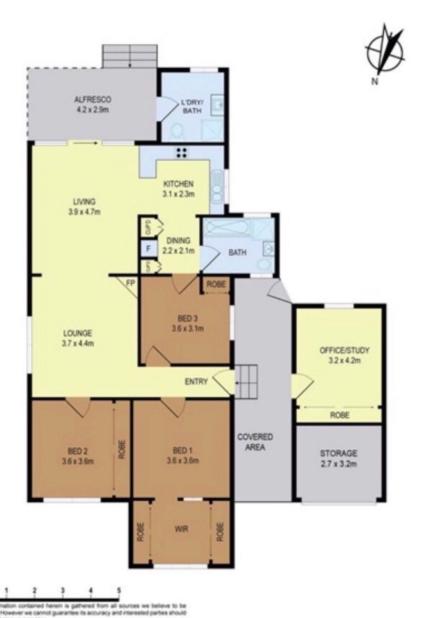

## 38 Isabel Street Belmore NSW

Situated only moments away from the heart of Belmore is this immaculate home with R3 Zoning. Defined by its generous proportions and light filled interiors, this family home blends premium inclusions with contemporary style throughout. Its peaceful setting enjoys easy access to Belmore shops, schools and public transport.

- + R3 Zoning 15.24m Frontage
- + Modern chefs kitchen with gas-top cooking
- + 3 Generously proportioned bedrooms with built-in robes
- + Timber flooring, manicured gardens
- + Multiple living areas with an abundance of natural light
- + Sun drenched alfresco entertaining area overlooking a level lawn
- + Minutes walk to local schools, shops and station