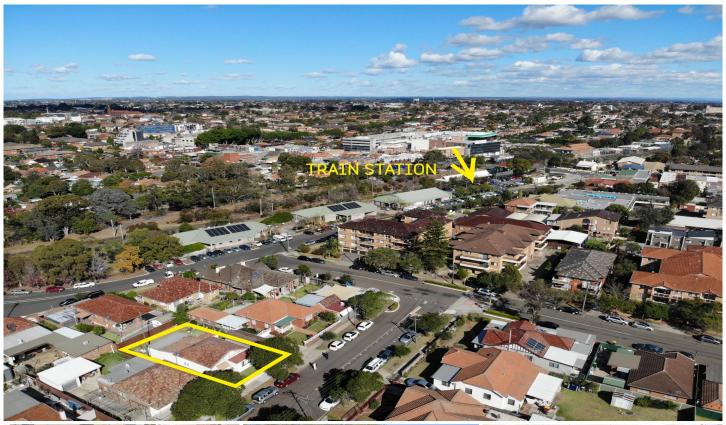

## 38 Isabel Street Belmore NSW

Situated only moments away from the heart of Belmore is this immaculate home with R3 Zoning. Defined by its generous proportions and light filled interiors, this family home blends premium inclusions with contemporary style throughout. Its peaceful setting enjoys easy access to Belmore shops, schools and public transport.

- + R3 Zoning 15.24m Frontage
- + Modern chefs kitchen with gas-top cooking
- + 3 Generously proportioned bedrooms with built-in robes
- + Timber flooring, manicured gardens
- + Multiple living areas with an abundance of natural light
- + Sun drenched alfresco entertaining area overlooking a level lawn
- + Minutes walk to local schools, shops and station