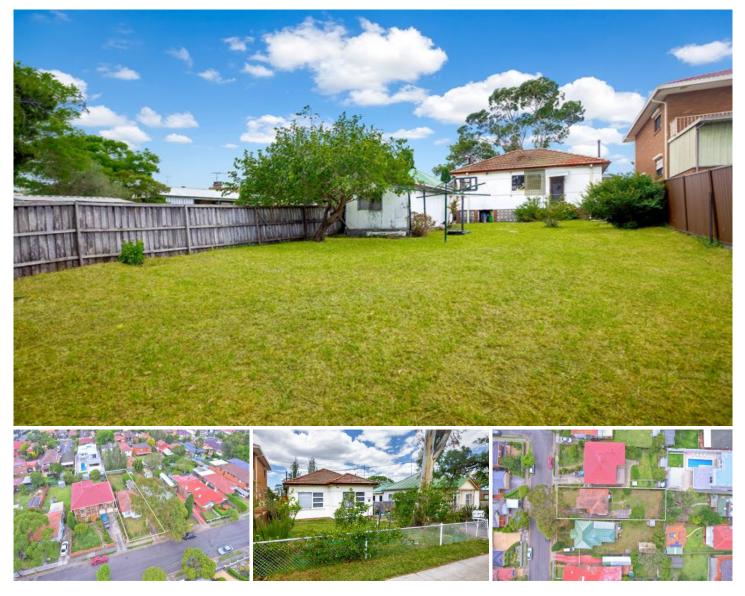

## 12 Therry Street East Strathfield South NSW

Here lies an exceptional opportunity to buy a sizeable parcel of land, perfect to build your brand new dream home and granny flat (STCA).

- + Selling at land value
- + North facing, 588sqm of land
- + Quiet and convenient location
- + 3 Bedroom home, ripe for renovation or demolition

+ Walk to St Anne's School and Strathfield South Public School

+ Walking distance to schools, shops and Transport

Its location and potential offers strong prospects for future growth.

**View :** https://www.thejoneses.com.au/sale/nsw/inner-w est/strathfield-south/residential/house/6181120