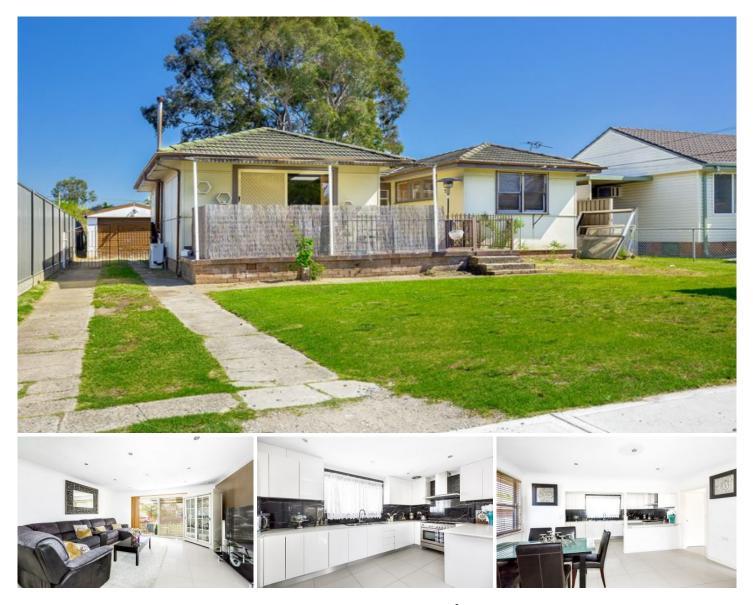

## 29 Stanwell Crescent Ashcroft NSW

Located in a sought after location, this beautifully presented family home is brimming with natural light throughout and is set on 645sqm with a 15.2 metre frontage. The home presents the perfect indoor/outdoor living, design and entertaining and enjoys a practical floor plan and updated features which investors and families will love.

- Land size 645sqm approx, frontage 15.2 metres
- 3 Generous sized bedrooms
- Spacious kitchen with adjoining formal dining area
- Large living area and separate family room
- Updated bathroom
- Side driveway to rear garage and storage area
- Granny flat potential (subject to council approval)
- R2 Zone
- Nestled in a quiet street just minutes to schools, transport, Liverpool CBD and train station

## 3 🎮 1 🚰 1 🚘

Land Size : 645 sqm

View : https://www.thejoneses.com.au/sale/nsw/liv erpool-fairfield/ashcroft/residential/house/61 81119

Reece Theedam 8060 5585