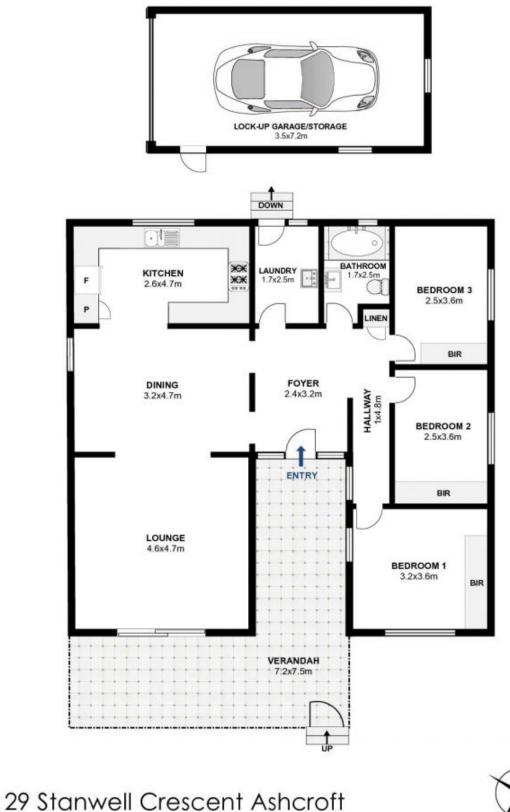

## Floor plan by DG Life

The following floor plan is shown for presentation purposes only and is not part of any legal document. All measurements and figures are approximate.

- Land size 645sqm approx, frontage 15.2 metres
- 3 Generous sized bedrooms
- Spacious kitchen with adjoining formal dining area
- Large living area and separate family room
- Updated bathroom
- Side driveway to rear garage and storage area
- Granny flat potential (subject to council approval)
- R2 Zone
- Nestled in a quiet street just minutes to schools, transport, Liverpool CBD and train station