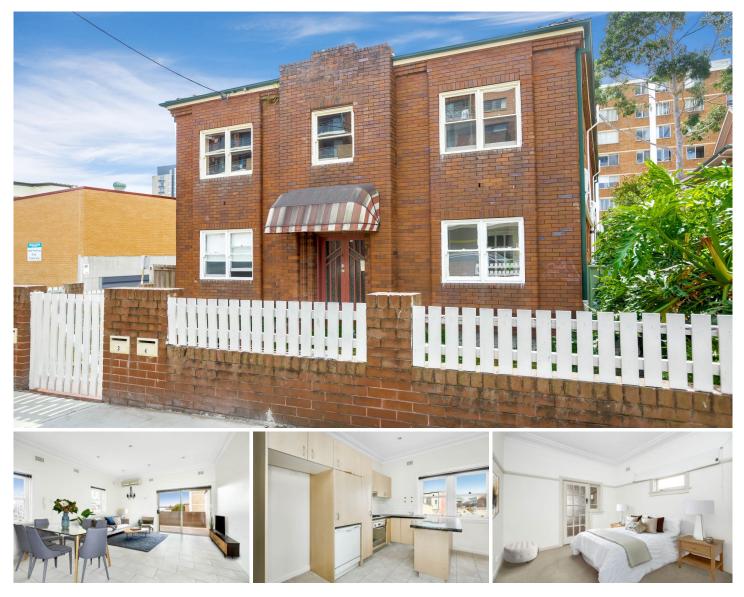

## 3/25 Clarence Street Burwood NSW

With its sunny North Facing balcony to rear, newly refreshed interiors and only a 6 minute walk to the Burwood station, this apartment presents a superb home for couples, professionals or investment opportunity.

- + Boutique block of only four units
- + Gas cooking, light filled interiors
- + Entertainers north-facing balcony
- + Lock-up garage w/ plenty of storage space
- + Open plan living, dining and kitchen
- + Main Bedroom w/ Study/Sunroom
- + Bathroom with bath/shower
- + Split system air-conditioning
- + Total 105 sqm on title and low levies
- + Only metres to Shops, cafe's and restaurants