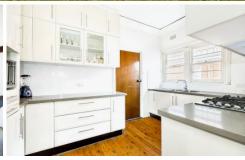

- + Features 4 bedrooms with built-in wardrobes
- + Polished timber floors
- + Elevated north-to-rear block
- + Single lockup garage + Updated kitchen w/ gas cooking & stone tops
- + Walk to major schools, shops and transport