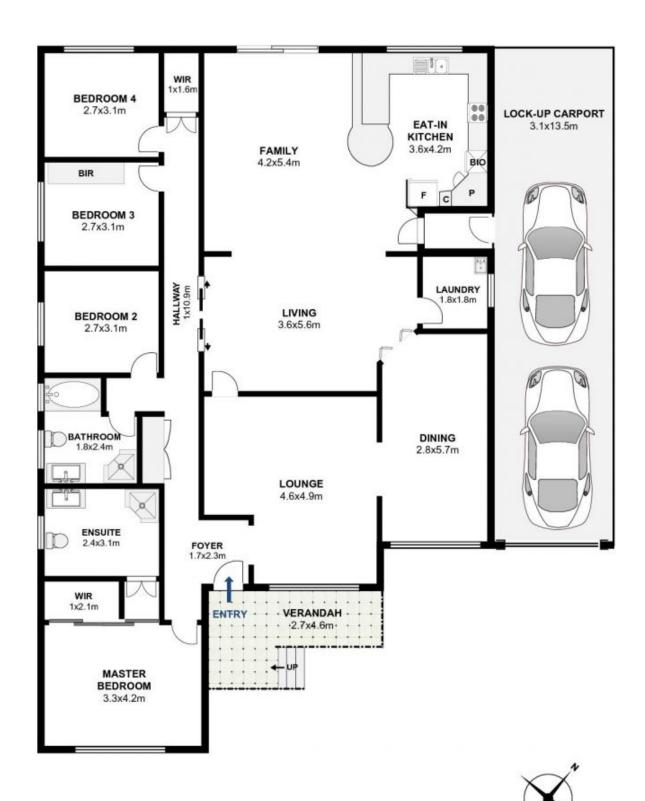

## 5 Bowtell Avenue St Johns Park

Floor plan by DG Life

The following floor plan is shown for presentation purposes only and is not part of any legal document. All measurements and figures are approximate.