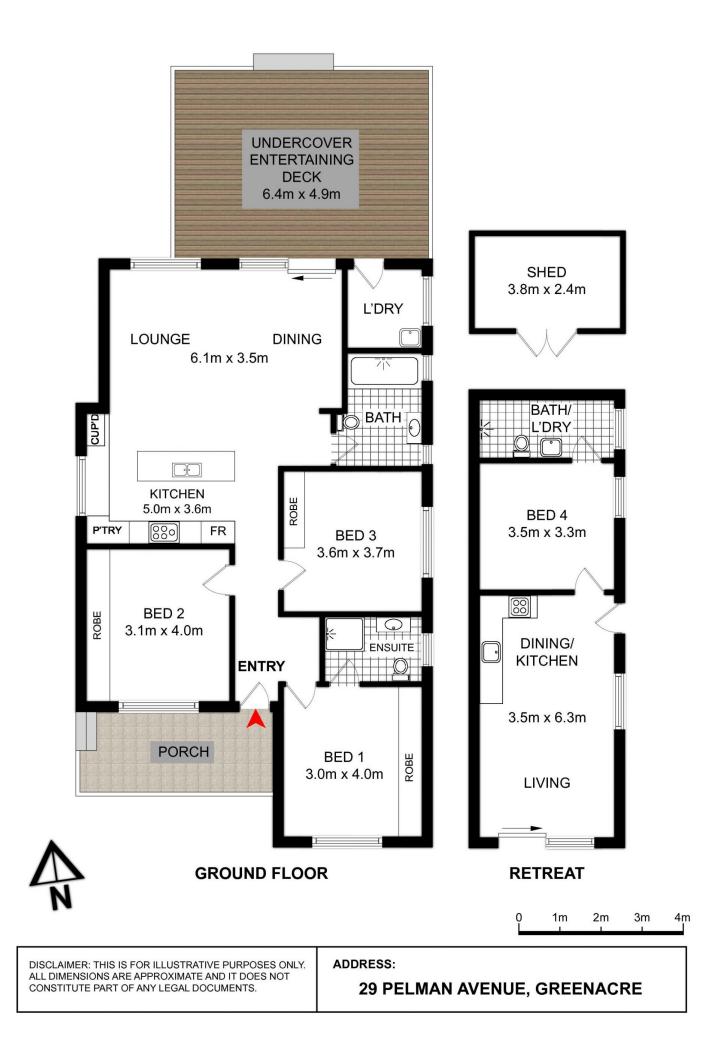

- Three generous sized bedrooms
- Gourmet gas kitchen with free standing island bar
- Large open plan living area and dining area
- Beautifully appointed bathrooms
- Undercover alfresco entertaining area
- Generous size back yard

- Seperate retreat with kitchen and bathroom and lounge area

- Minutes to local shops, schools, transportation and parks

## 3 🛤 2 🚔 2 🚘

Land Size : 520 sqm

View : https://www.thejoneses.com.au/sale/nsw/ca nterburybankstown/greenacre/residential/ho use/6181101

Reece Theedam 8060 5585