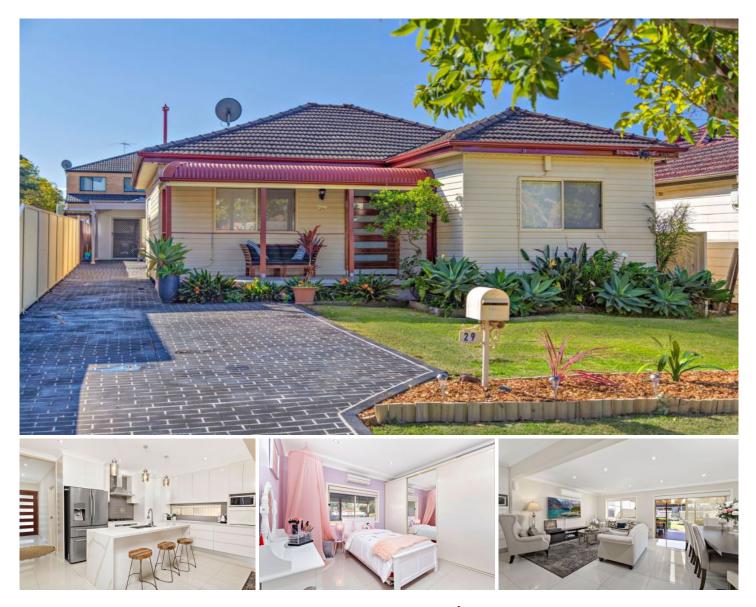

## 29 Pelman Ave Greenacre NSW

Immaculately maintained and beautifully presented, this newly renovated family residence provides premium inclusions across a wonderfully spacious flowing layout and also features a brand new separate retreat with owns entrance. It's nestled in a quiet tree lined street only minutes to local shops, schools, transportation and parks.

- Three generous sized bedrooms
- Gourmet gas kitchen with free standing island bar
- Large open plan living area and dining area
- Beautifully appointed bathrooms
- Undercover alfresco entertaining area
- Generous size back yard

- Seperate retreat with kitchen and bathroom and lounge area

- Minutes to local shops, schools, transportation and parks