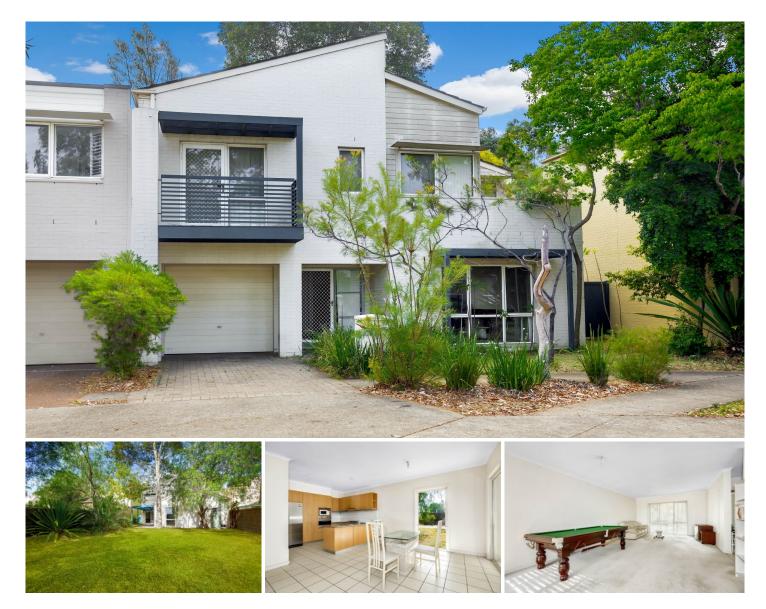

## 34 Popov Avenue Newington NSW

This home is set on one of the larger blocks in Newington, which opens it up to the possibility of expanding the footprint and adding additional bedrooms and living space (STCA).

With a motivated vendor, value is assured.

Features include:

- Spacious combined lounge and dining room
- Family room and kitchen open to garden alfresco area
- Spacious kitchen and gas cooking
- Three good sized bedrooms, built-ins, master with ensuite
- Internal laundry, extra toilet on ground level
- Plenty of storage and room to expand
- Lock-up garage with internal access
- Walk to Newington Village Shops, school and transport.