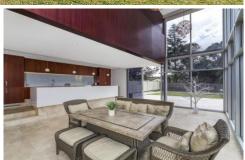

- Open plan interiors enhanced with premium quality materials
- Living zones open seamlessly onto outdoor entertaining area
- Lap swimming and spa pool with outdoor shower
- Sleek gas kitchen with premium appliances
- Four Generously scaled bedrooms appointed with built-in storage
- Impressive large master room features walk-in robe, en-suite
- Bathrooms showcase floor-to-ceiling tiles and custom joinery
- Basement garage parking with internal entry
- High ceilings, alarm system, duct-ed air conditioning, security camera system
- Generous size back yard perfect for the kids to play
- Land size 613sqm