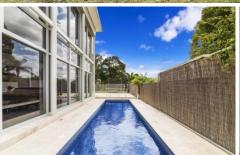

- Open plan interiors enhanced with premium quality materials
- Living zones open seamlessly onto outdoor entertaining area
- Lap swimming and spa pool with outdoor shower
- Sleek gas kitchen with premium appliances
- Four Generously scaled bedrooms appointed with built-in storage
- Impressive large master room features walk-in robe, en-suite
- Bathrooms showcase floor-to-ceiling tiles and custom joinery
- Basement garage parking with internal entry
- High ceilings, alarm system, duct-ed air conditioning, security camera system
- Generous size back yard perfect for the kids to play
- Land size 613sqm