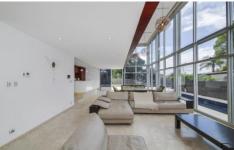

- Open plan interiors enhanced with premium quality materials
- Living zones open seamlessly onto outdoor entertaining area
- Lap swimming and spa pool with outdoor shower
- Sleek gas kitchen with premium appliances
- Four Generously scaled bedrooms appointed with built-in storage
- Impressive large master room features walk-in robe, en-suite
- Bathrooms showcase floor-to-ceiling tiles and custom joinery
- Basement garage parking with internal entry
- High ceilings, alarm system, duct-ed air conditioning, security camera system
- Generous size back yard perfect for the kids to play
- Land size 613sqm