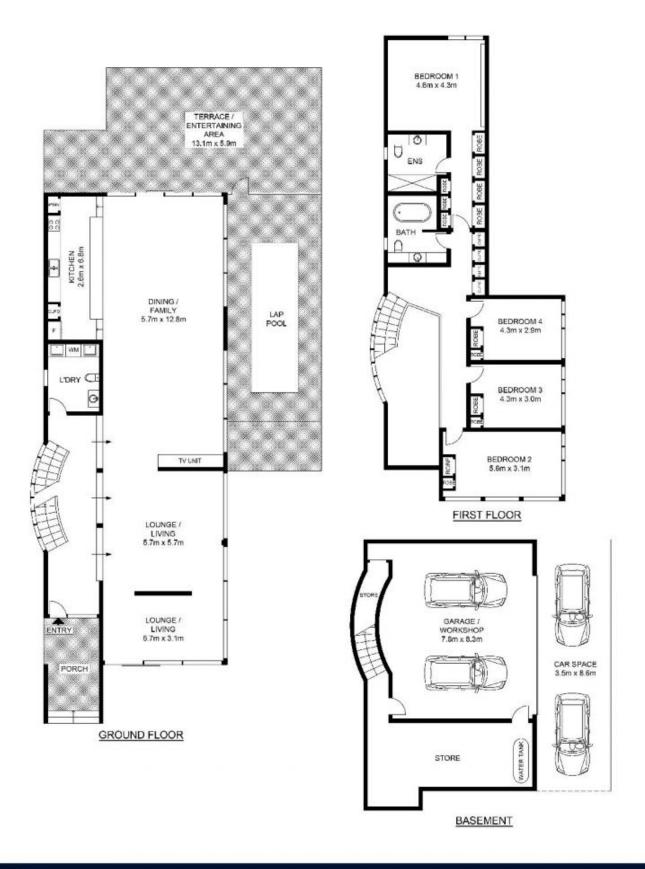

## 29 Shellcote Road Greenacre NSW

At the height of modern luxury, this near new home offers effortless family living with a spacious layout and exquisite finishes. Located in the popular street, it is close to Chullora shopping center, private and public schools, shops and transport.

- Open plan interiors enhanced with premium quality materials
- Living zones open seamlessly onto outdoor entertaining area
- Lap swimming and spa pool with outdoor shower
- Sleek gas kitchen with premium appliances
- Four Generously scaled bedrooms appointed with built-in storage
- Impressive large master room features walk-in robe, en-suite
- Bathrooms showcase floor-to-ceiling tiles and custom joinery
- Basement garage parking with internal entry
- High ceilings, alarm system, duct-ed air conditioning, security camera system
- Generous size back yard perfect for the kids to play
- Land size 613sqm

4 📭 3 🔓 3 🚘

Land Size: 613 sqm

View: https://www.thejoneses.com.au/sale/nsw/ca

nterburybankstown/greenacre/residential/ho

use/6181051