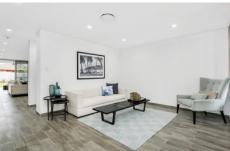

- Stunningly unique sandstone & western red cedar house front design
- 4 generous size bedrooms with built-in wardrobes
- 3 stunning bathrooms and an additional powder room with high quality tap ware and fittings
- Ultra modern kitchen with huge breakfast bar, Quantum Quartz bench tops, blum accessories, walk-in pantry and lots of storage
- Spacious lounge and dining areas
- Powerful Daikin duct-ed air conditioning and video intercom
- Large internal laundry with backyard access
- Lots of storage facilities throughout the property
- Large under cover entertainment area overlooking a huge sun drenched, child friendly backyard
- High quality tiled flooring throughout
- Total land area approximately 361 square meters