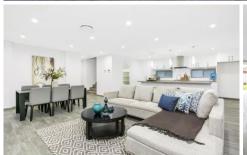

- Stunningly unique sandstone & western red cedar house front design
- 4 generous size bedrooms with built-in wardrobes
- 3 stunning bathrooms and an additional powder room with high quality tap ware and fittings
- Ultra modern kitchen with huge breakfast bar, Quantum Quartz bench tops, blum accessories, walk-in pantry and lots of storage
- Spacious lounge and dining areas
- Powerful Daikin duct-ed air conditioning and video intercom
- Large internal laundry with backyard access
- Lots of storage facilities throughout the property
- Large under cover entertainment area overlooking a huge sun drenched, child friendly backyard
- High quality tiled flooring throughout
- Total land area approximately 361 square meters