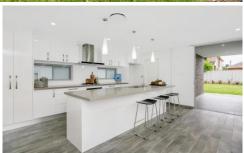

- Stunningly unique sandstone & western red cedar house front design
- 4 generous size bedrooms with built-in wardrobes
- 3 stunning bathrooms and an additional powder room with high quality tap ware and fittings
- Ultra modern kitchen with huge breakfast bar, Quantum Quartz bench tops, blum accessories, walk-in pantry and lots of storage
- Spacious lounge and dining areas
- Powerful Daikin duct-ed air conditioning and video intercom
- Large internal laundry with backyard access
- Lots of storage facilities throughout the property
- Large under cover entertainment area overlooking a huge sun drenched, child friendly backyard
- High quality tiled flooring throughout
- Total land area approximately 361 square meters