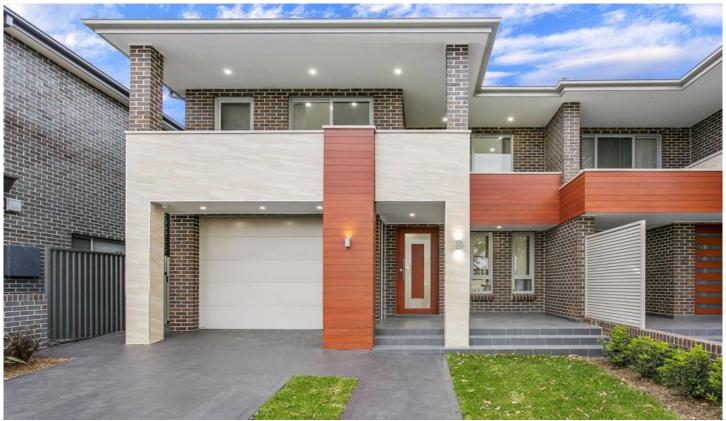

## 55A Northcote Road Greenacre NSW

This large brand new double brick duplex attracting plenty of natural light is located in one of the most sought after streets in Greenacre.

Situated on one of Greenacre's widest blocks this large duplex boasts many attributes one seeks in a property.

- Stunningly unique sandstone & western red cedar house front design
- 4 generous size bedrooms with built-in wardrobes
- 3 stunning bathrooms and an additional powder room with high quality tap ware and fittings
- Ultra modern kitchen with huge breakfast bar, Quantum Quartz bench tops, blum accessories, walk-in pantry and lots of storage
- Spacious lounge and dining areas
- Powerful Daikin duct-ed air conditioning and video intercom
- Large internal laundry with backyard access
- Lots of storage facilities throughout the property
- Large under cover entertainment area overlooking a huge sun drenched, child friendly backyard
- High quality tiled flooring throughout
- Total land area approximately 361 square meters