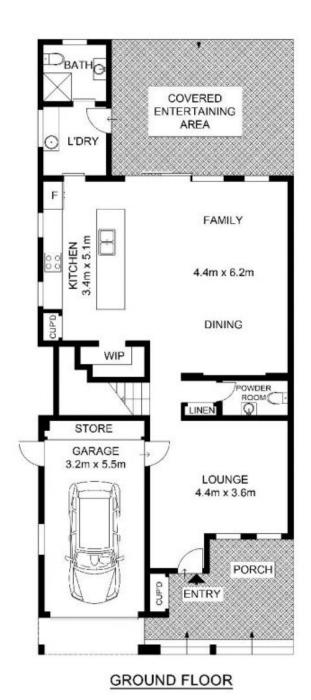

## 55A Northcote Road Greenacre NSW

This large brand new double brick duplex attracting plenty of natural light is located in one of the most sought after streets in Greenacre.

Situated on one of Greenacre's widest blocks this large duplex boasts many attributes one seeks in a property.

- Stunningly unique sandstone & western red cedar house front design
- 4 generous size bedrooms with built-in wardrobes
- 3 stunning bathrooms and an additional powder room with high quality tap ware and fittings
- Ultra modern kitchen with huge breakfast bar, Quantum Quartz bench tops, blum accessories, walk-in pantry and lots of storage
- Spacious lounge and dining areas
- Powerful Daikin duct-ed air conditioning and video intercom
- Large internal laundry with backyard access
- Lots of storage facilities throughout the property
- Large under cover entertainment area overlooking a huge sun drenched, child friendly backyard
- High quality tiled flooring throughout
- Total land area approximately 361 square meters

## 4 📭 3 🖺 2 🚘

Price : \$ 1,035,000 Land Size : 361 sqm

View : https://www.thejoneses.com.au/sale/nsw/ca nterburybankstown/greenacre/residential/se

mi-detached/6181048

Reece Theedam 8060 5585

FIRST FLOOR