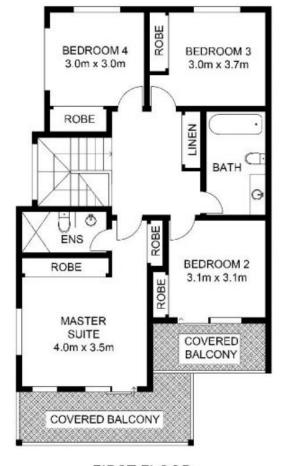

- Stunningly unique sandstone & western red cedar house front design
- 4 generous size bedrooms with built-in wardrobes
- 3 stunning bathrooms and an additional powder room with high quality tap ware and fittings
- Ultra modern kitchen with huge breakfast bar, Quantum Quartz bench tops, blum accessories, walk-in pantry and lots of storage
- Spacious lounge and dining areas
- Powerful Daikin duct-ed air conditioning and video intercom
- Large internal laundry with backyard access
- Lots of storage facilities throughout the property
- Large under cover entertainment area overlooking a huge sun drenched, child friendly backyard
- High quality tiled flooring throughout
- Total land area approximately 361 square meters

## 4 📭 3 🖺 2 🚘

Price : \$ 1,035,000 Land Size : 361 sqm

View : https://www.thejoneses.com.au/sale/nsw/ca nterburybankstown/greenacre/residential/se

mi-detached/6181048

Reece Theedam 8060 5585

FIRST FLOOR