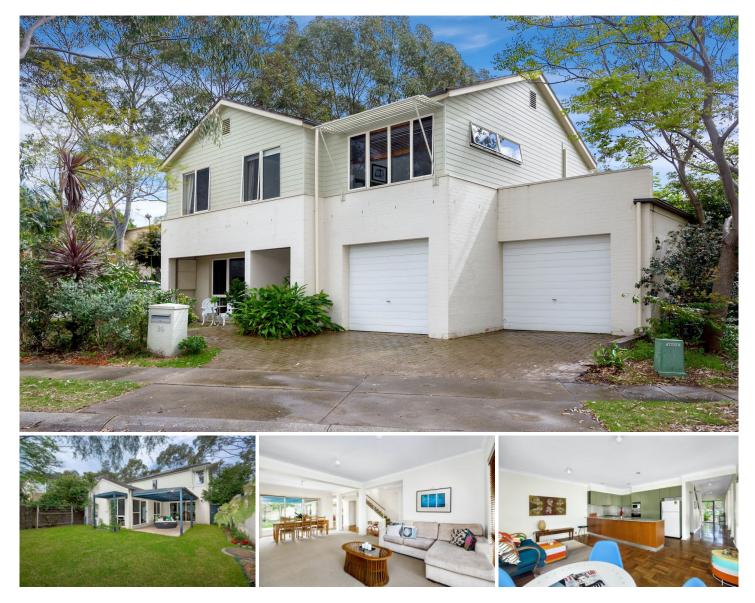

## **36 Blaxland Avenue Newington NSW**

Advantaged by an ideal northerly aspect, this spacious and meticulously maintained modern two storey family residence is positioned in a sought after quiet location. A generous layout and free-flowing living space complements the outdoor entertainers terrace and landscaped garden. Encompassing 4 bedrooms and 2.5 bathrooms the property also features double garaging and stone kitchen. Stroll to an extensive choice of village shops, cafes and parks. A must inspect!

- Motivated vendors committed elsewhere
- Stroll to village shops and cafes
- Huge northerly rear yard and entertainers terrace
- Fluid layout, bathed in natural sunlight
- Double garaging, sought after corner position