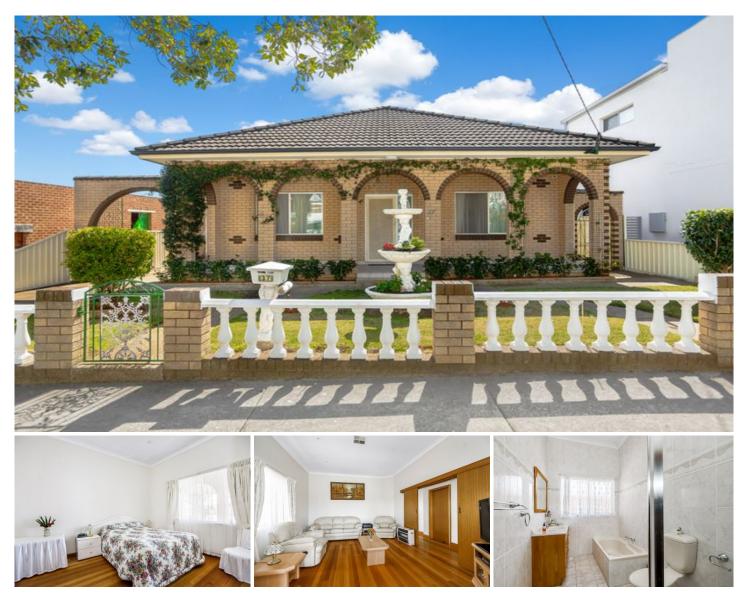

## **37 Etela Street Belmore NSW**

Set on 620sqm blue chip land; this light-filled, double-brick family home offers modern interiors, generous outdoor spaces and an exceptional sense of privacy that defines this unique residence. Featuring a stylish, modern, free flowing design with quality fixtures and finishes, and all located just a short walk to Belmore train station, shopping centre, schools and child friendly parks.

- Three generous size bedrooms

- Spacious formal lounge room
- Gourmet modern kitchen with breakfast bar

- Generous bathroom with additional toilet & shower in the laundry

- Large alfresco undercover entertainment area overlooking lush green gardens

- Double lock up garage with potential to convert it into a granny flat (stca)

- Timber flooring, air conditioning, security camera system
- Land 620m2 approx. with 15.2 meter frontage
- Development site subject to council approval