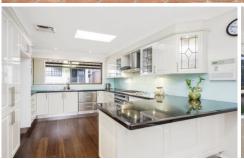

- Providing a selection of formal and casual living areas
- Freestanding entertaining room, ideal for in law accommodation or teenage retreat
- In-ground rock swimming pool with tropical landscaped gardens
- Granite kitchen equipped with stainless steel gas appliances
- Four bedrooms are fitted with built-in wardrobes
- Master room featuring en suite and built ins
- Modern bathroom, free standing shower and bath tub
- Separate formal dining, two stylish full bathrooms, large laundry
- Alfresco undercover area
- Tandem carport, duct-ed, air conditioning
- Easy access to leafy parks, vibrant cafes, shops and local schools