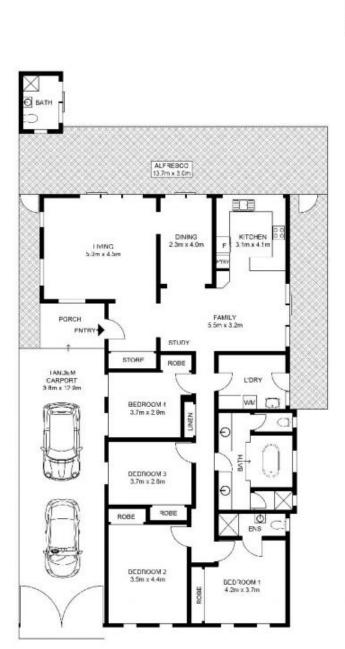

## 135 Rawson Road Greenacre NSW

Brimming with natural light, this stunning 711sqm family home presents a perfect indoor/outdoor design with a versatile floor plan and modern fine details. Situated just a short drive to many private/public schools, shops, transportation and child friendly parks.

- Providing a selection of formal and casual living areas
- Freestanding entertaining room, ideal for in law accommodation or teenage retreat
- In-ground rock swimming pool with tropical landscaped gardens
- Granite kitchen equipped with stainless steel gas appliances
- Four bedrooms are fitted with built-in wardrobes
- Master room featuring en suite and built ins
- Modern bathroom, free standing shower and bath tub
- Separate formal dining, two stylish full bathrooms, large laundry
- Alfresco undercover area
- Tandem carport, duct-ed, air conditioning
- Easy access to leafy parks, vibrant cafes, shops and local schools