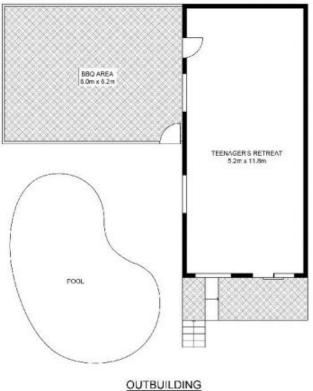

- Providing a selection of formal and casual living areas
- Freestanding entertaining room, ideal for in law accommodation or teenage retreat
- In-ground rock swimming pool with tropical landscaped gardens
- Granite kitchen equipped with stainless steel gas appliances
- Four bedrooms are fitted with built-in wardrobes
- Master room featuring en suite and built ins
- Modern bathroom, free standing shower and bath tub
- Separate formal dining, two stylish full bathrooms, large laundry
- Alfresco undercover area
- Tandem carport, duct-ed, air conditioning
- Easy access to leafy parks, vibrant cafes, shops and local schools