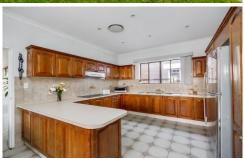

- Spacious full brick bedrooms all with built ins
- Light filled master room
- Formal lounge room leading to the kitchen
- Large gourmet gas kitchen with separate dining area
- Updated modern bathroom
- Separate family room with split system A/C
- Sun drenched alfresco area
- Double lock-up garage with ample storage space which can be converted into a granny flat
- Short walk to local schools, shops and transport.