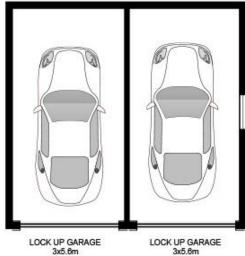

## 12/5 Marlene Crescent Greenacre NSW

Hidden away from the street and set in a well kept security complex is this outstanding modern unit with a very rare double lock up garage. Once inside you will discover stylishly presented interiors showcased by its large living space and full size modern kitchen. Its generous bedrooms is enhanced by a modern bathroom and separate laundry room, plus many more features. This property wont last long.

- 2 large bedrooms with built-ins
- Large living area, study room or 3rd bedroom
- Large modern kitchen with gas cooking
- Large size bathroom with spa bath
- Large private balcony with beautiful views
- Double under ground lock up garage
- Ideal for 1st home buyers or investors
- Close to Strathfield/Chullora market place, schools, transport and child friendly parks.