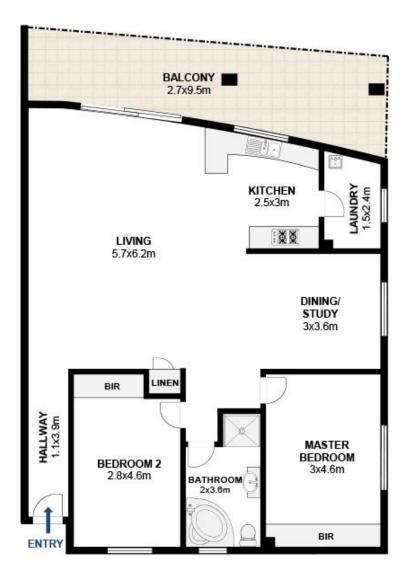

## 12/5 Marlene Crescent Greenacre NSW

Hidden away from the street and set in a well kept security complex is this outstanding modern unit with a very rare double lock up garage. Once inside you will discover stylishly presented interiors showcased by its large living space and full size modern kitchen. Its generous bedrooms is enhanced by a modern bathroom and separate laundry room, plus many more features. This property wont last long.

- 2 large bedrooms with built-ins
- Large living area, study room or 3rd bedroom
- Large modern kitchen with gas cooking
- Large size bathroom with spa bath
- Large private balcony with beautiful views
- Double under ground lock up garage
- Ideal for 1st home buyers or investors
- Close to Strathfield/Chullora market place, schools, transport and child friendly parks.

## Floor plan by DG Life

The following floor plan is shown for presentation purposes only and is not part of any legal document. All measurements and figures are approximate.