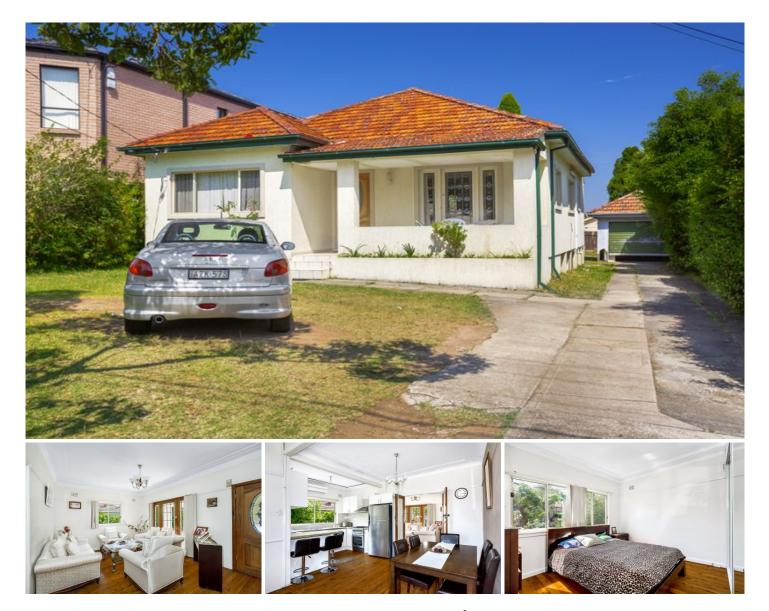

## **112 Hillcrest Avenue Greenacre NSW**

Occupying an elevated 575sqm of land, this partially renovated residence is in need of a little TLC. It attracts an abundance of sun light and offers a practical single level design. This home makes an excellent entry into a competitive market for the first home buyers, investors or buyers looking to knock down rebuild (stca). Perfectly located in close proximity to Greenacre shopping, schools, parks and transportation.

- Land size 575sqm, frontage 13.8 meters
- Two good size bedrooms
- Good size lounge room with separate sun room
- Update kitchen with dining area
- Updated bathroom
- Garage with plenty of car spaces
- Scope to renovate or re-develop
- Massive back yard

## 2 🎮 1 🚰 2 🚘

**Price** : \$ 866,000

Land Size : 575 sqm

View : https://www.thejoneses.com.au/sale/nsw/ca nterburybankstown/greenacre/residential/ho use/6181011