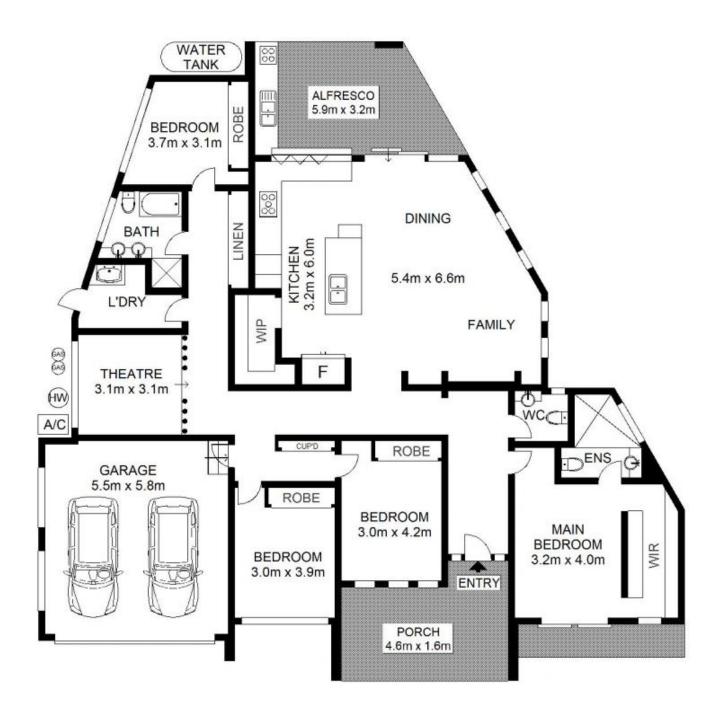

Designed for comfortable family living, this home encompasses all the creature comforts a growing family could want as well as impressive attributes and talking points throughout.

Features of the home include 4 spacious bedrooms all with built-ins, master with ensuite + walk in robe, 2 bathrooms plus an elegant powder room and ducted air con throughout.

A standout feature of this property aside from the outdoor alfresco style kitchen, polished concrete floors and family cinema room is the gorgeous gourmet chef's style kitchen complete with quality appliances, marble bench tops and glass splash back.

4 连 4 👄

**View**: https://www.thejoneses.com.au/sale/nsw/canterb urybankstown/roselands/residential/house/61810 09

**GROUND FLOOR** 