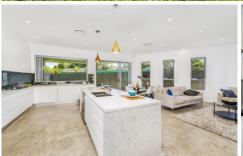

A standout feature of this property aside from the outdoor alfresco style kitchen, polished concrete floors and family cinema room is the gorgeous gourmet chef's style kitchen complete with quality appliances, marble bench tops and glass splash back.