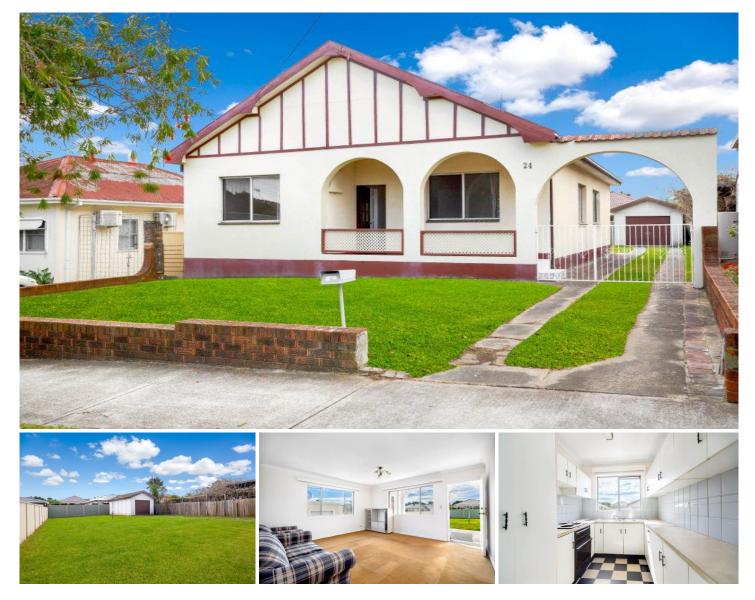

## 24 Elimatta Street Lidcombe NSW

Possessing a wealth of promise and potential for the future, this four bedroom full brick family home is perfect for creative renovators who will immediately recognise the lifestyle rewards accompanying this outstanding prospect. This superb investment in a rapidly growing area is positioned in a quiet location within a short walk to major shopping outlets.

- Large 594sqm block
- Possibility to renovate or develop
- Four large double sized bedrooms
- Main bathroom
- Spacious lounge and dining room
- Long driveway to a lock up garage
- External laundry and second WC
- Close to public transport and major retailers